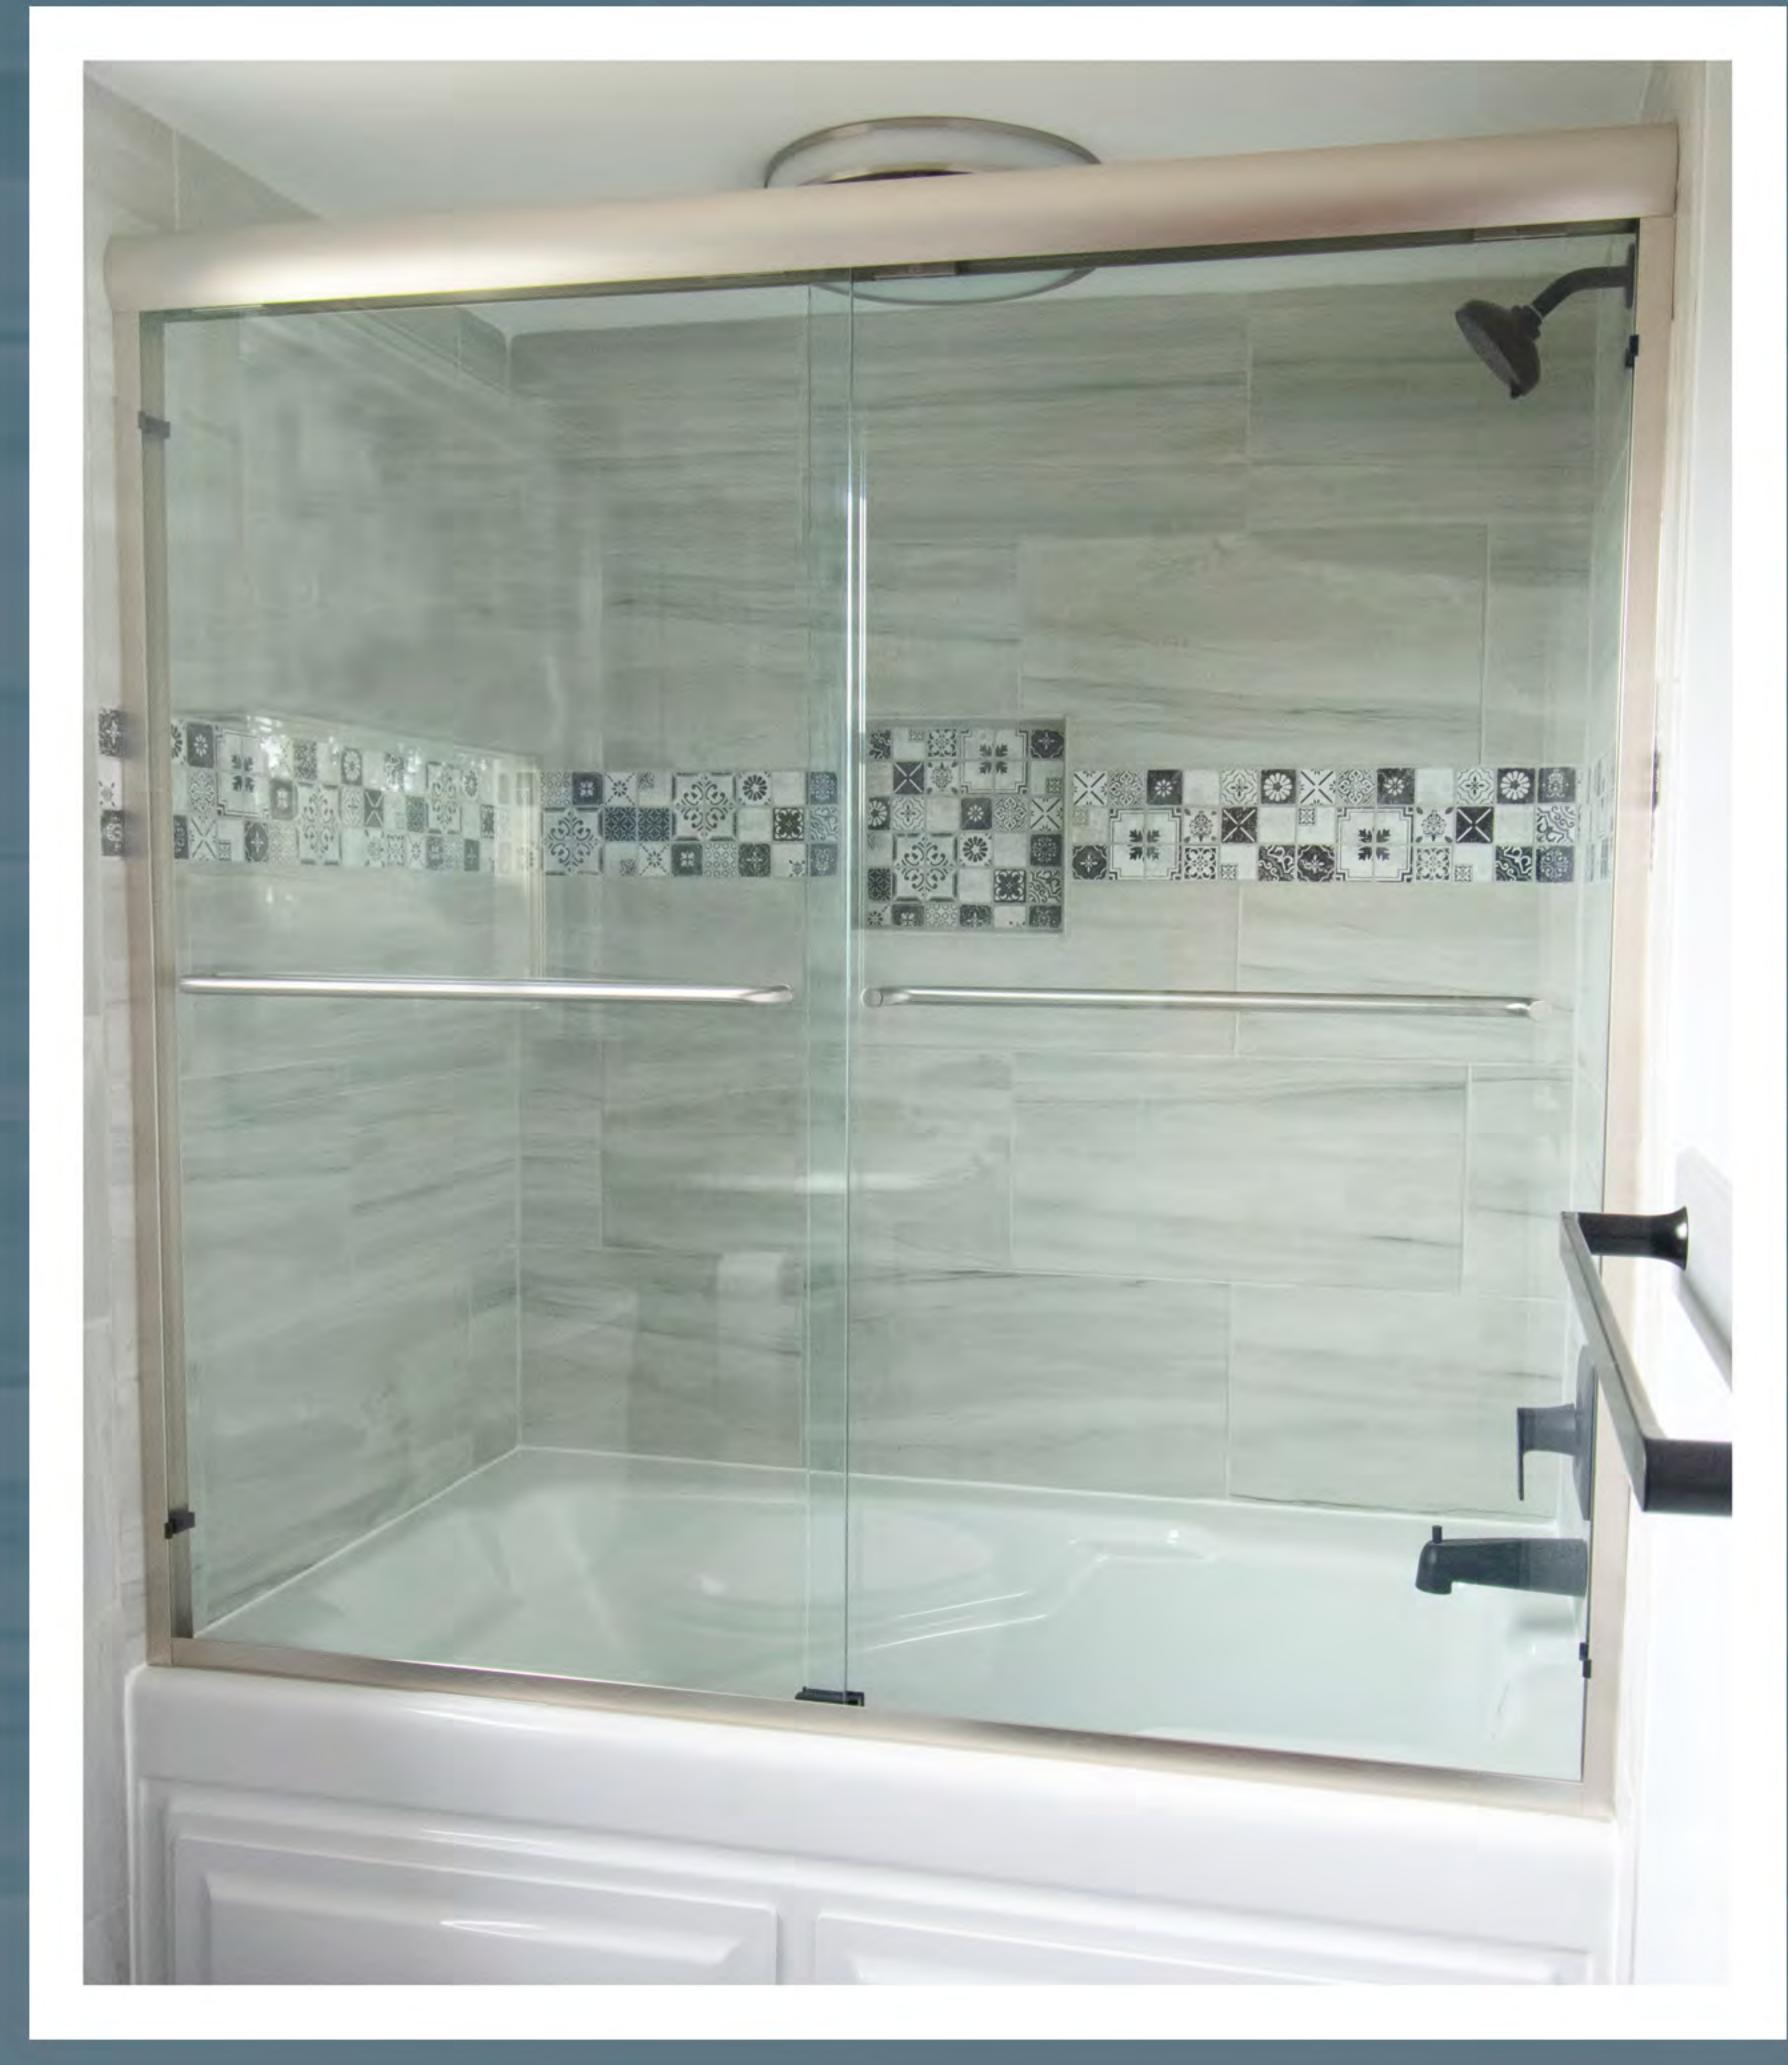

## ELITE SLIDER SERIES

SEMI-FRAMELESS ENCLOSURE

Splendor's Premier Series has a classic but highly functional contemporary look. This fully framed unit provides affordability and multiple design options. The Premier is available in fourteen glass types and four metal finishes; Matte Black, Brushed Nickel, Chrome, and Satin Chrome.

The bottom unit features a reversible header and glass framed rails that give a different look with minimal effort. The curb of this unit has a simple design that is easy to keep clean and fantastic at moving water to the inside of the fixture.

### TOWEL BAR BRACKET OPTIONS

The panels come standard with towel bars, but can be accessorized with the hardware of your choice - from traditional to contemporary design options. This slider is available in fourteen different glass types and five hardware finishes; Chrome, Brushed Nickel, Matte Black, Brushed Bronze, and Brushed Satin Brass.

The Elite Series Sliding door is ideal for the upscale bathroom equipped with a full-sized shower or bath tub, but a limited amount of space.

The upgraded 3/8" glass doors roll smoothly past one another on sturdy bearings that are mounted to a through glass hanger bracket. This creates a high end feel and the ability to create a taller shower enclosure than traditional standard units.