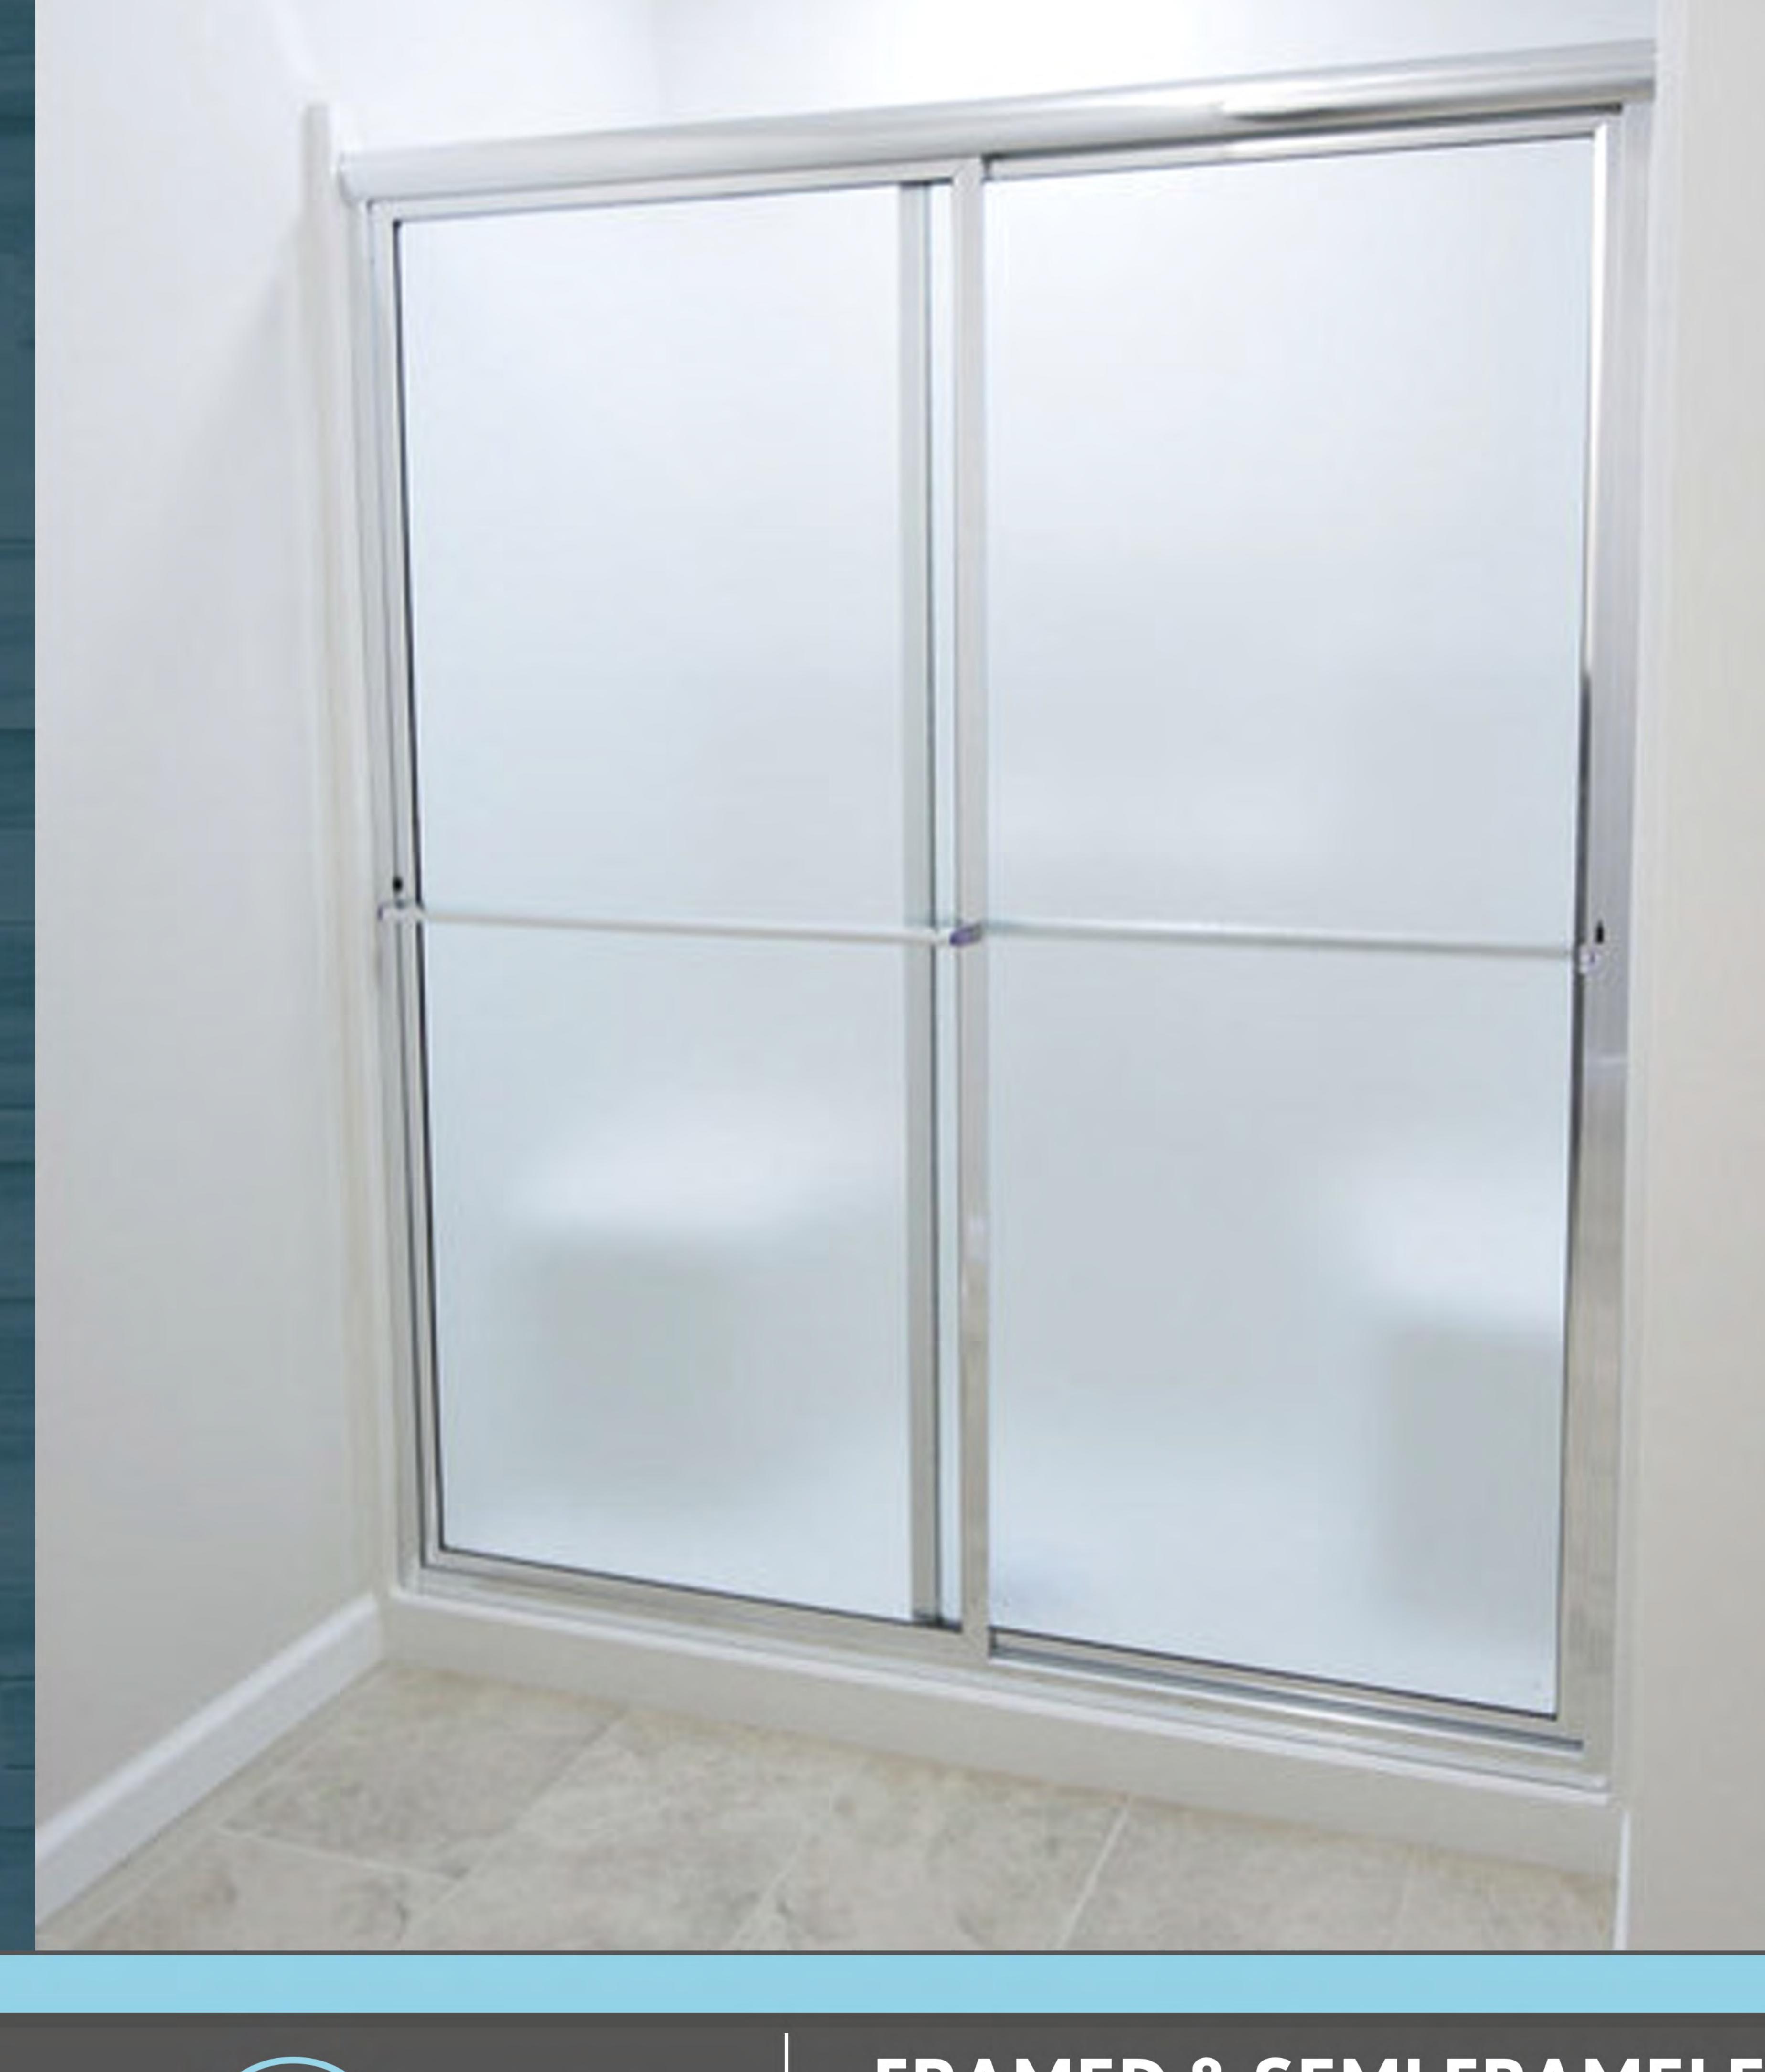

### FULLY FRAMED ENCLOSURE

## ELITE SLIDER SERIES

SEMI-FRAMELESS ENCLOSURE

Splendor's Premier Series has a classic but highly functional contemporary look. This fully framed unit provides affordability and multiple design options. The Premier is available in fourteen glass types and four metal finishes; Matte Black, Brushed Nickel, Chrome, and Satin Chrome.