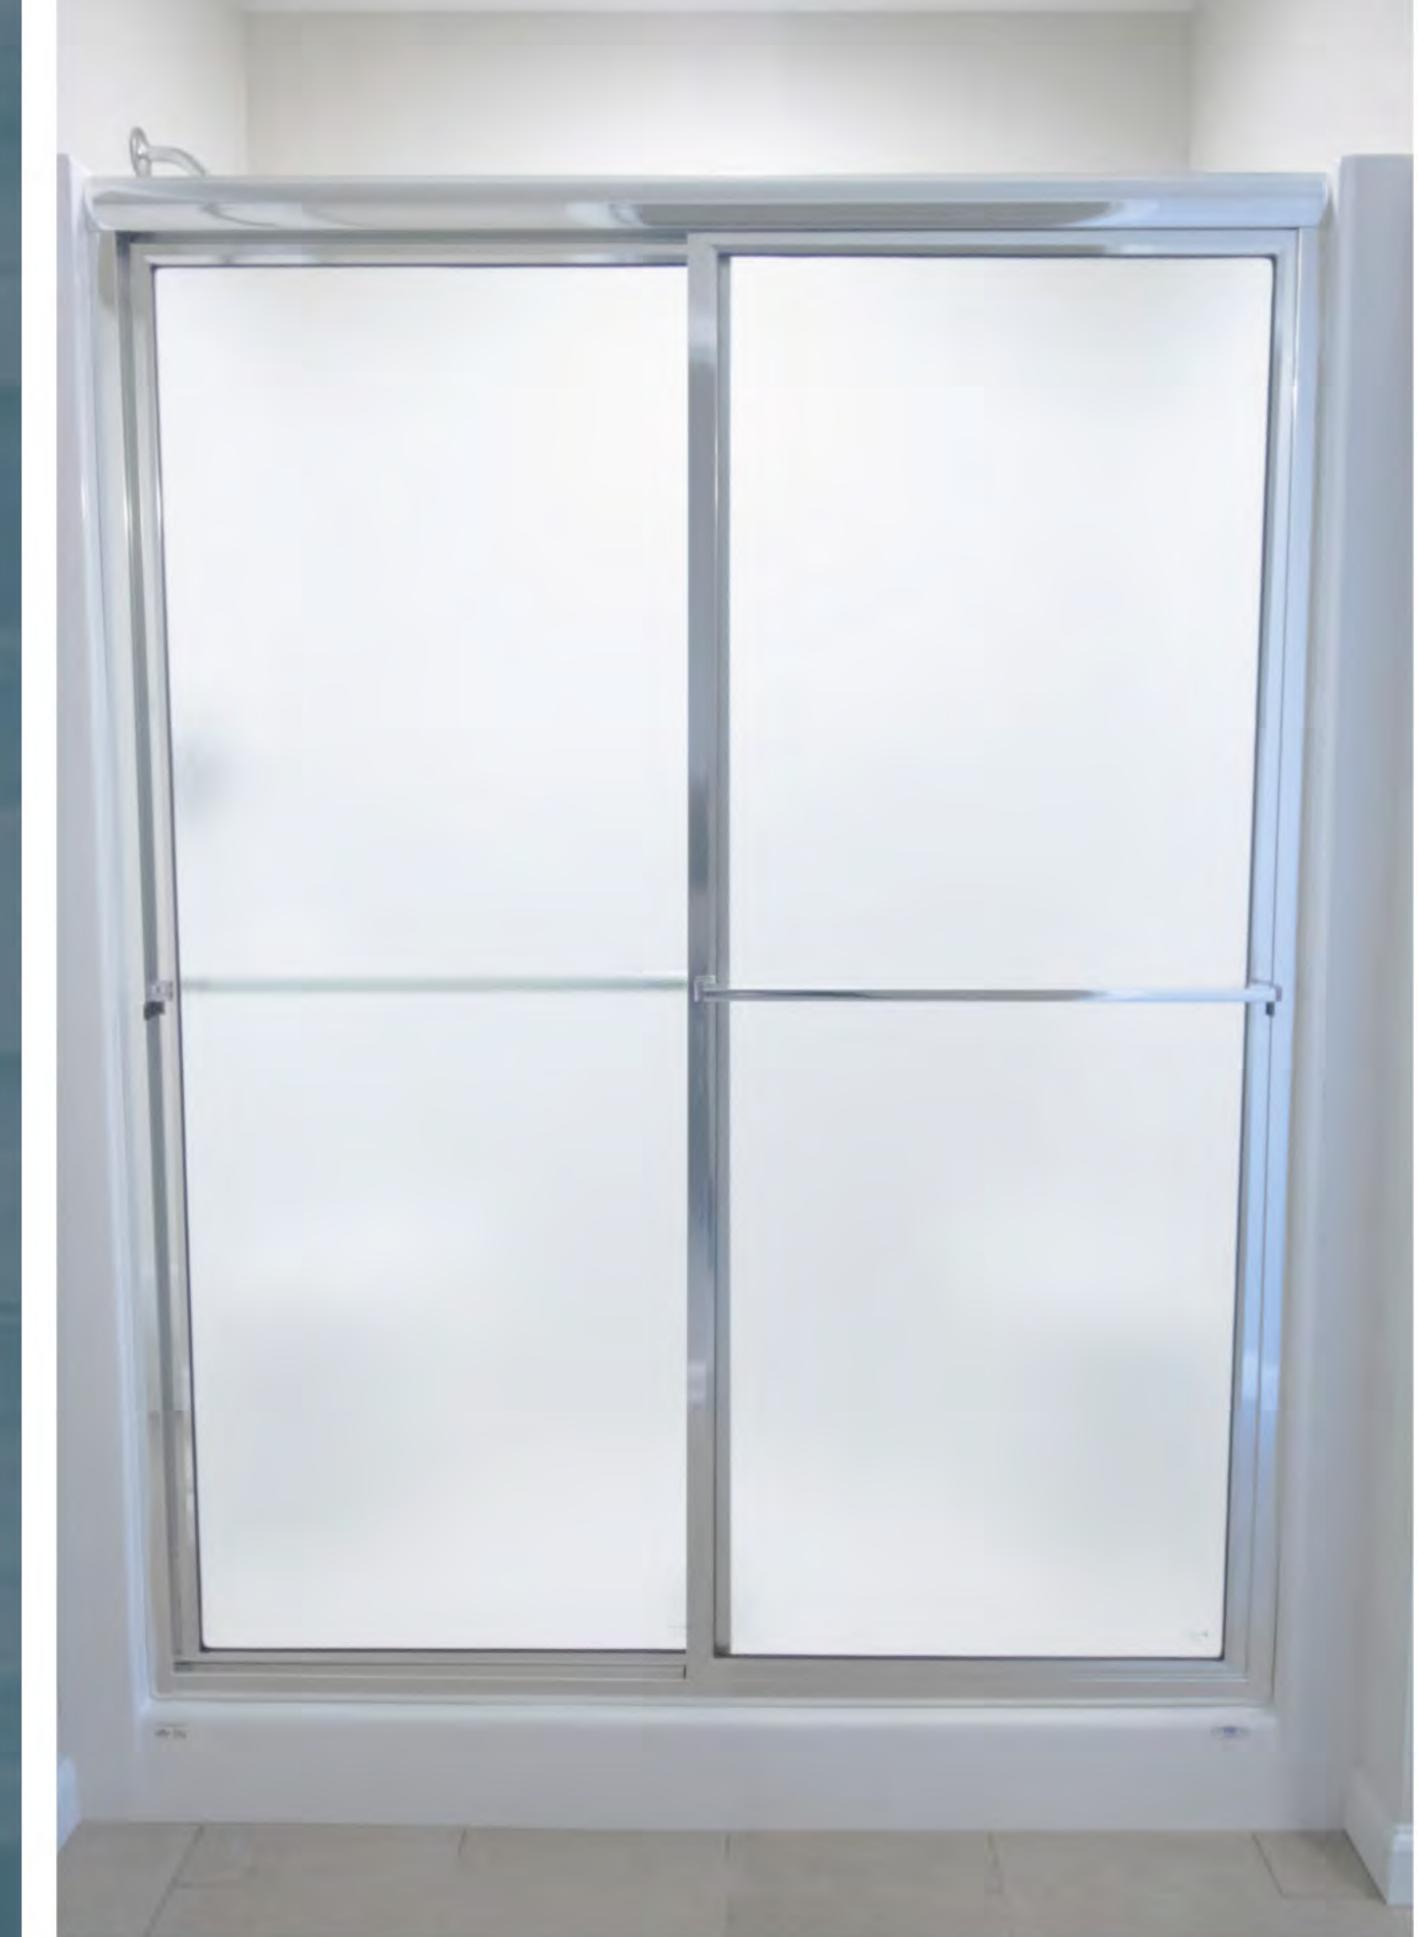

## ELITE SLIDER SERIES

SEMI-FRAMELESS ENCLOSURE

Splendor's Premier Series has a classic but highly functional contemporary look. This fully framed unit provides affordability and multiple design options. The Premier is available in fourteen glass types and four metal finishes; Matte Black, Brushed Nickel, Chrome, and Satin Chrome.

The bottom unit features a reversible header and glass framed rails that give a different look with minimal effort. The curb of this unit has a simple design that is easy to keep clean and fantastic at moving water to the inside of the fixture.