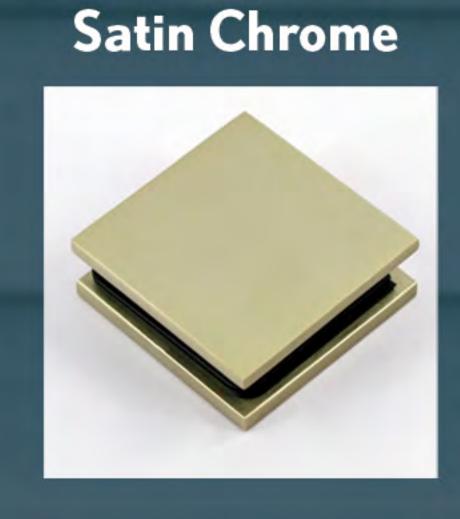

# EUROLUX SERIES

SEMI-FRAMELESS ENCLOSURE











Splendor's EuroLux is the perfect marriage of a 3/8" inline panel and 1/4" door to create a unique frameless look.
Unsightly headers and vertical posts found on standard enclosures are eliminated with the EuroLux series.

The EuroLux was designed specifically for baths lacking the proper wall support necessary for 3/8" installations including fiberglass inserts.

Options include fourteen different glass types and three metal finishes: Matte Black, Brushed Nickel, and Chrome.



## HARDWARE FINISH OPTIONS:















### GLASS OPTIONS:

















### PREMIER SERIES

### FULLY FRAMED ENCLOSURE

### EUROSERIES

#### SEMI-FRAMELESS ENCLOSURE

## ELITE SLIDER SERIES

SEMI-FRAMELESS ENCLOSURE







Splendor's Premier Series has a classic but highly functional contemporary look. This fully framed unit provides affordability and multiple design options. The Premier is available in fourteen glass types and four metal finishes; Matte Black, Brushed Nickel, Chrome, and Satin Chrome.

The bottom unit features a reversible header and glass framed rails that give a different look with minimal effort. The curb of this unit has a simple design that is easy to keep clean and fantastic at moving water to the inside of the fixture.







### TOWEL BAR BRACKET OPTIONS

































The pa