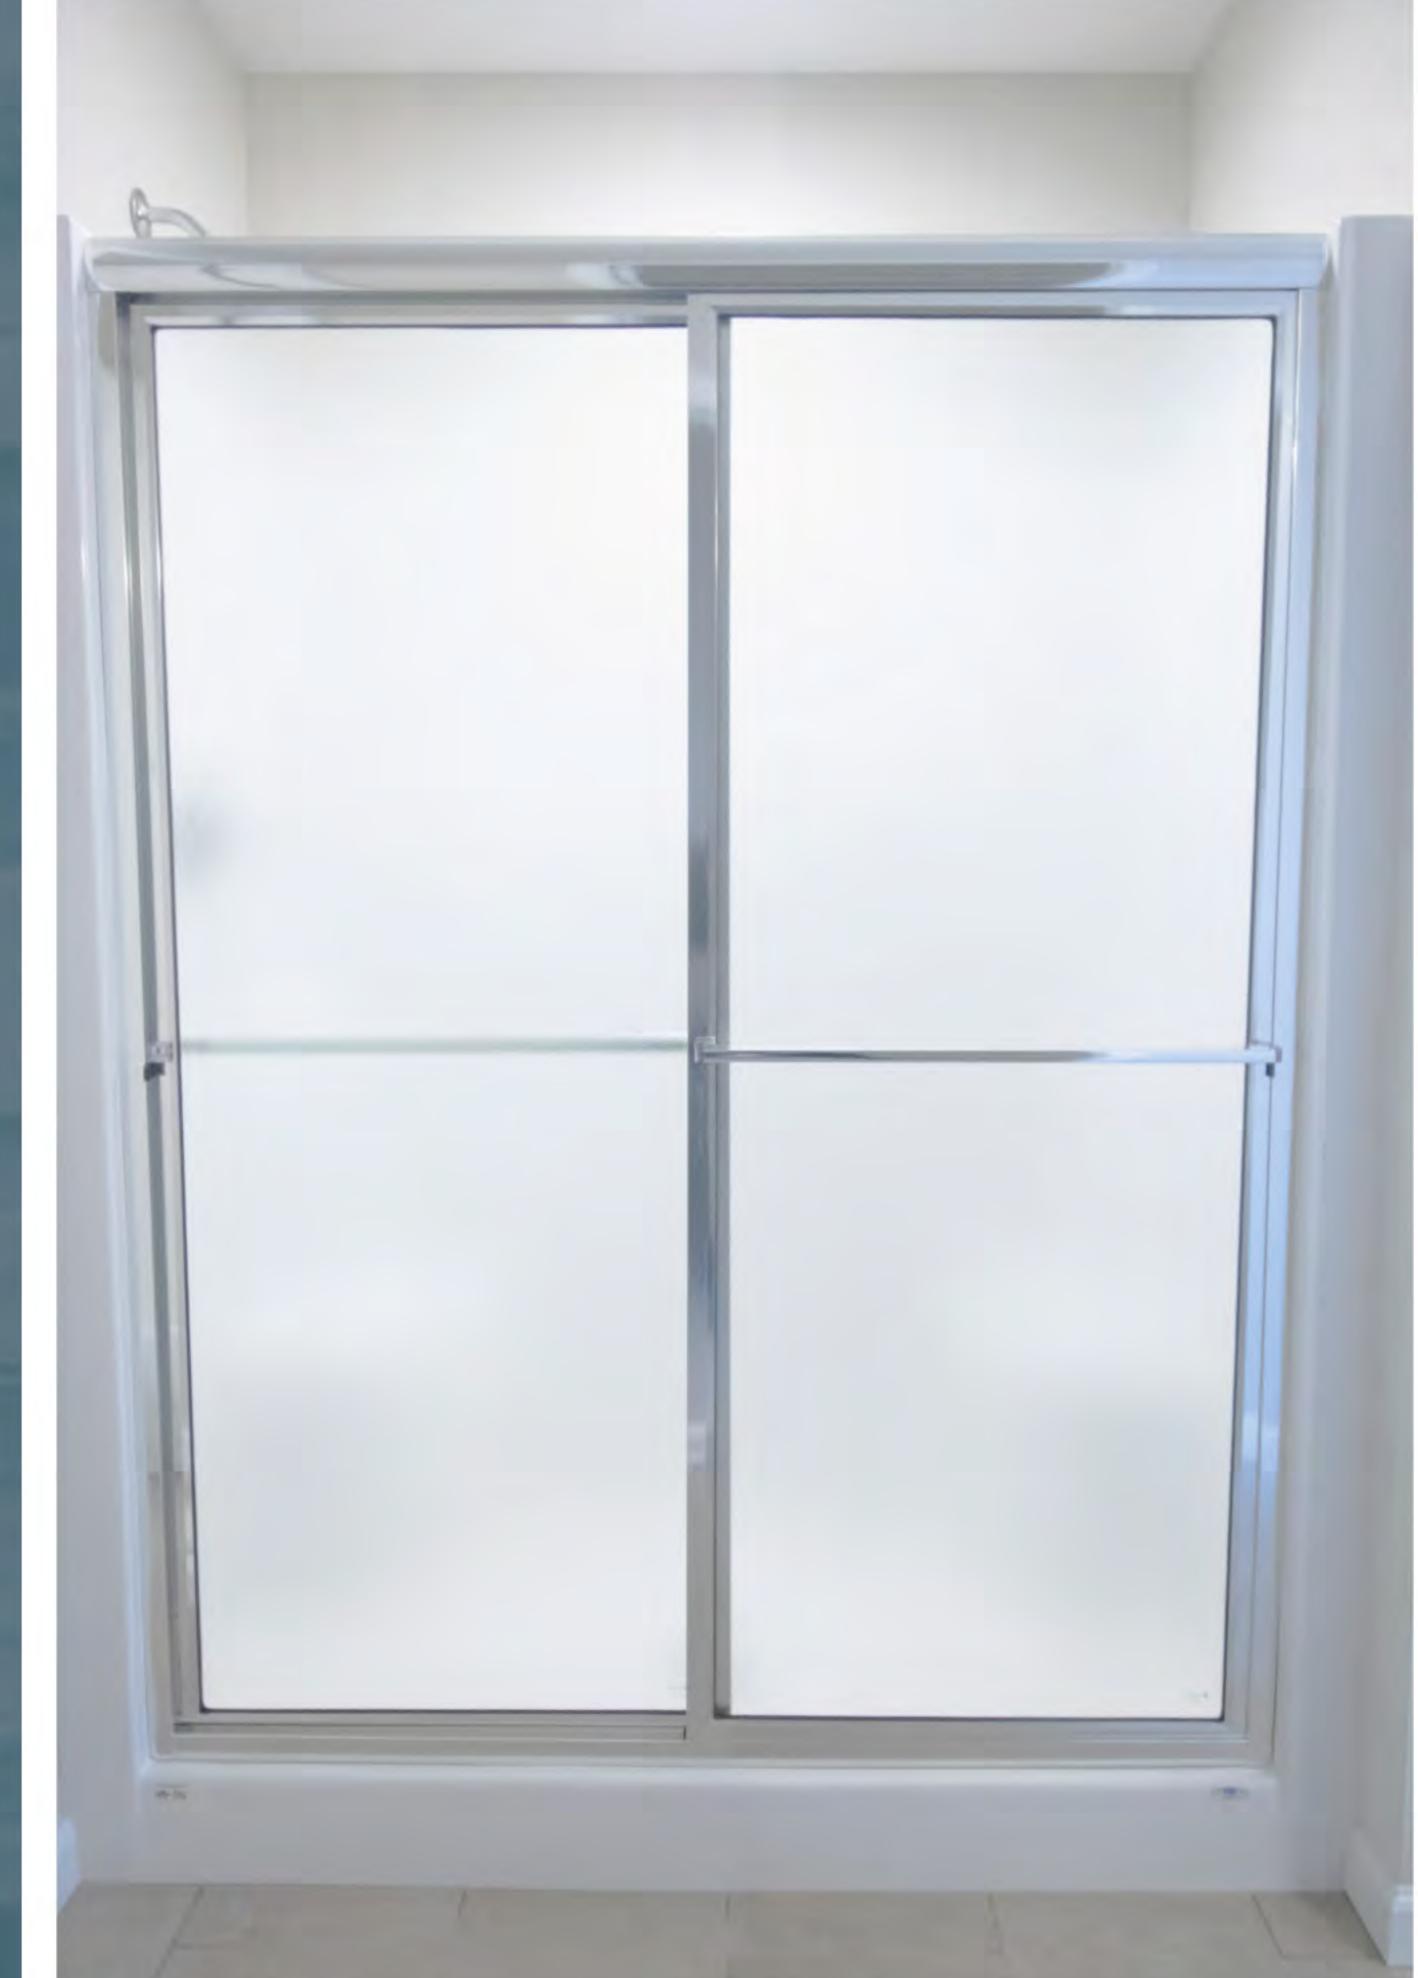

## ELITE SLIDER SERIES

SEMI-FRAMELESS ENCLOSURE

Splendor's Premier Series has a classic but highly functional contemporary look. This fully framed unit provides affordability and multiple design options. The Premier is available in fourteen glass types and four metal finishes; Matte Black, Brushed Nickel, Chrome, and Satin Chrome.

The bottom unit features a reversible header and glass framed rails that give a different look with minimal effort. The curb of this unit has a simple design that is easy to keep clean and fantastic at moving water to the inside of the fixture.