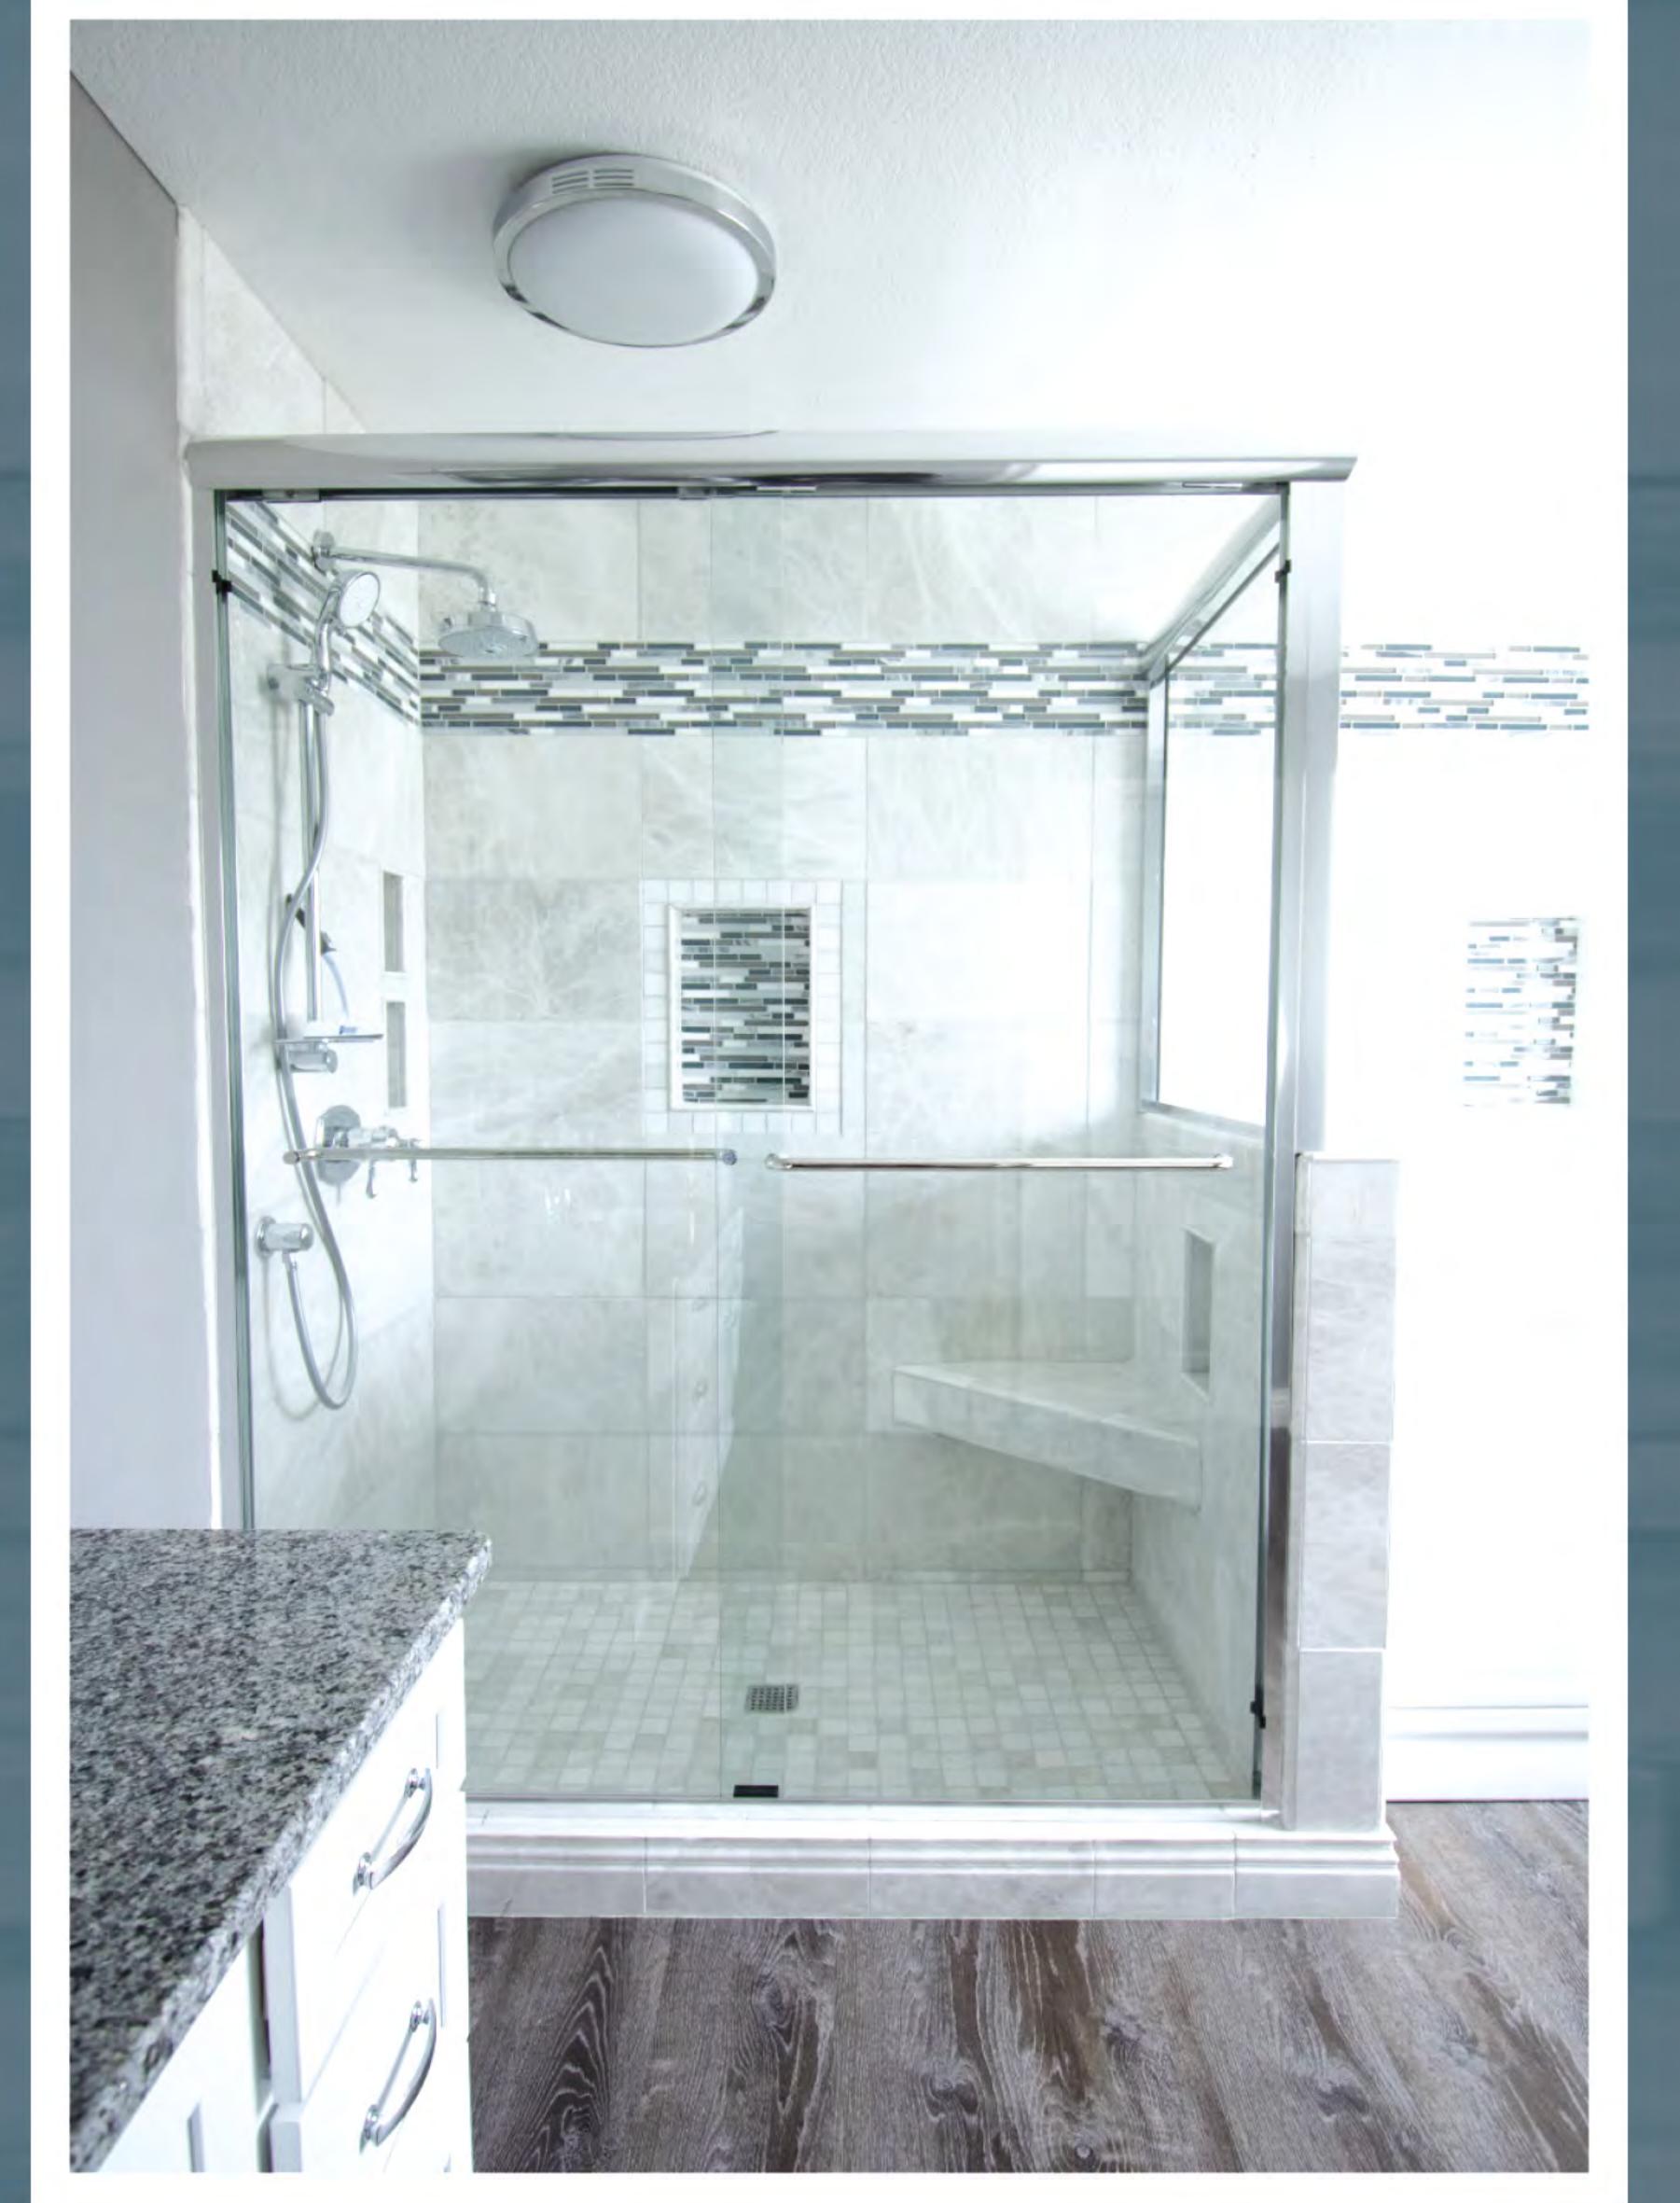

# EUROLUX SERIES

SEMI-FRAMELESS ENCLOSURE

Splendor's EuroLux is the perfect marriage of a 3/8" inline panel and 1/4" door to create a unique frameless look.
Unsightly headers and vertical posts found on standard enclosures are eliminated with the EuroLux series.

The EuroLux was designed specifically for baths lacking the proper wall support necessary for 3/8" installations including fiberglass inserts.

Options include fourteen different glass types and three metal finishes: Matte Black, Brushed Nickel, and Chrome.