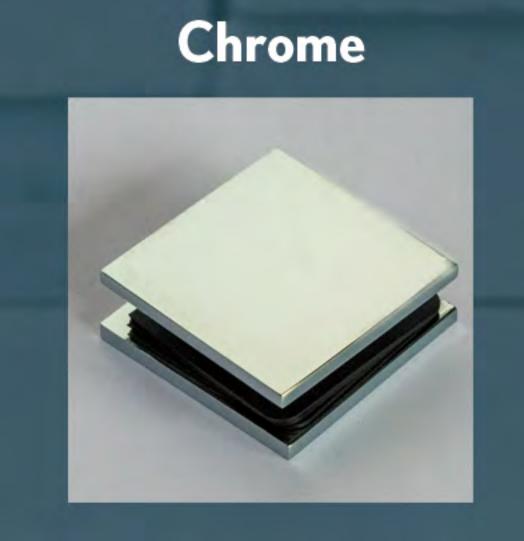

# EUROLUX SERIES

SEMI-FRAMELESS ENCLOSURE











Splendor's EuroLux is the perfect marriage of a 3/8" inline panel and 1/4" door to create a unique frameless look.
Unsightly headers and vertical posts found on standard enclosures are eliminated with the EuroLux series.

The EuroLux was designed specifically for baths lacking the proper wall support necessary for 3/8" installations including fiberglass inserts.

Options include fourteen different glass types and three metal finishes: Matte Black, Brushed Nickel, and Chrome.



## HARDWARE FINISH OPTIONS:















### GLASS OPTIONS:

















### PREMIER SERIES

### FULLY FRAMED ENCLOSURE

### EUROSERIES

#### SEMI-FRAMELESS ENCLOSURE

## ELITE SLIDER SERIES

SEMI-FRAMELESS ENCLOSURE







Splendor's Premier Series has a classic but highly functional contemporary look. This fully framed unit provides affordability and multiple design options. The Premier is available in fourteen glass types and four metal finishes; Matte Black, Brushed Nickel, Chrome, and Satin Chrome.

The bottom unit features a reversible header and glass framed rails that give a different look with minimal effort. The curb of this unit has a simple design that is easy to keep clean and fantastic at moving water to the inside of the fixture.







### TOWEL BAR BRACKET OPTIONS

































Th