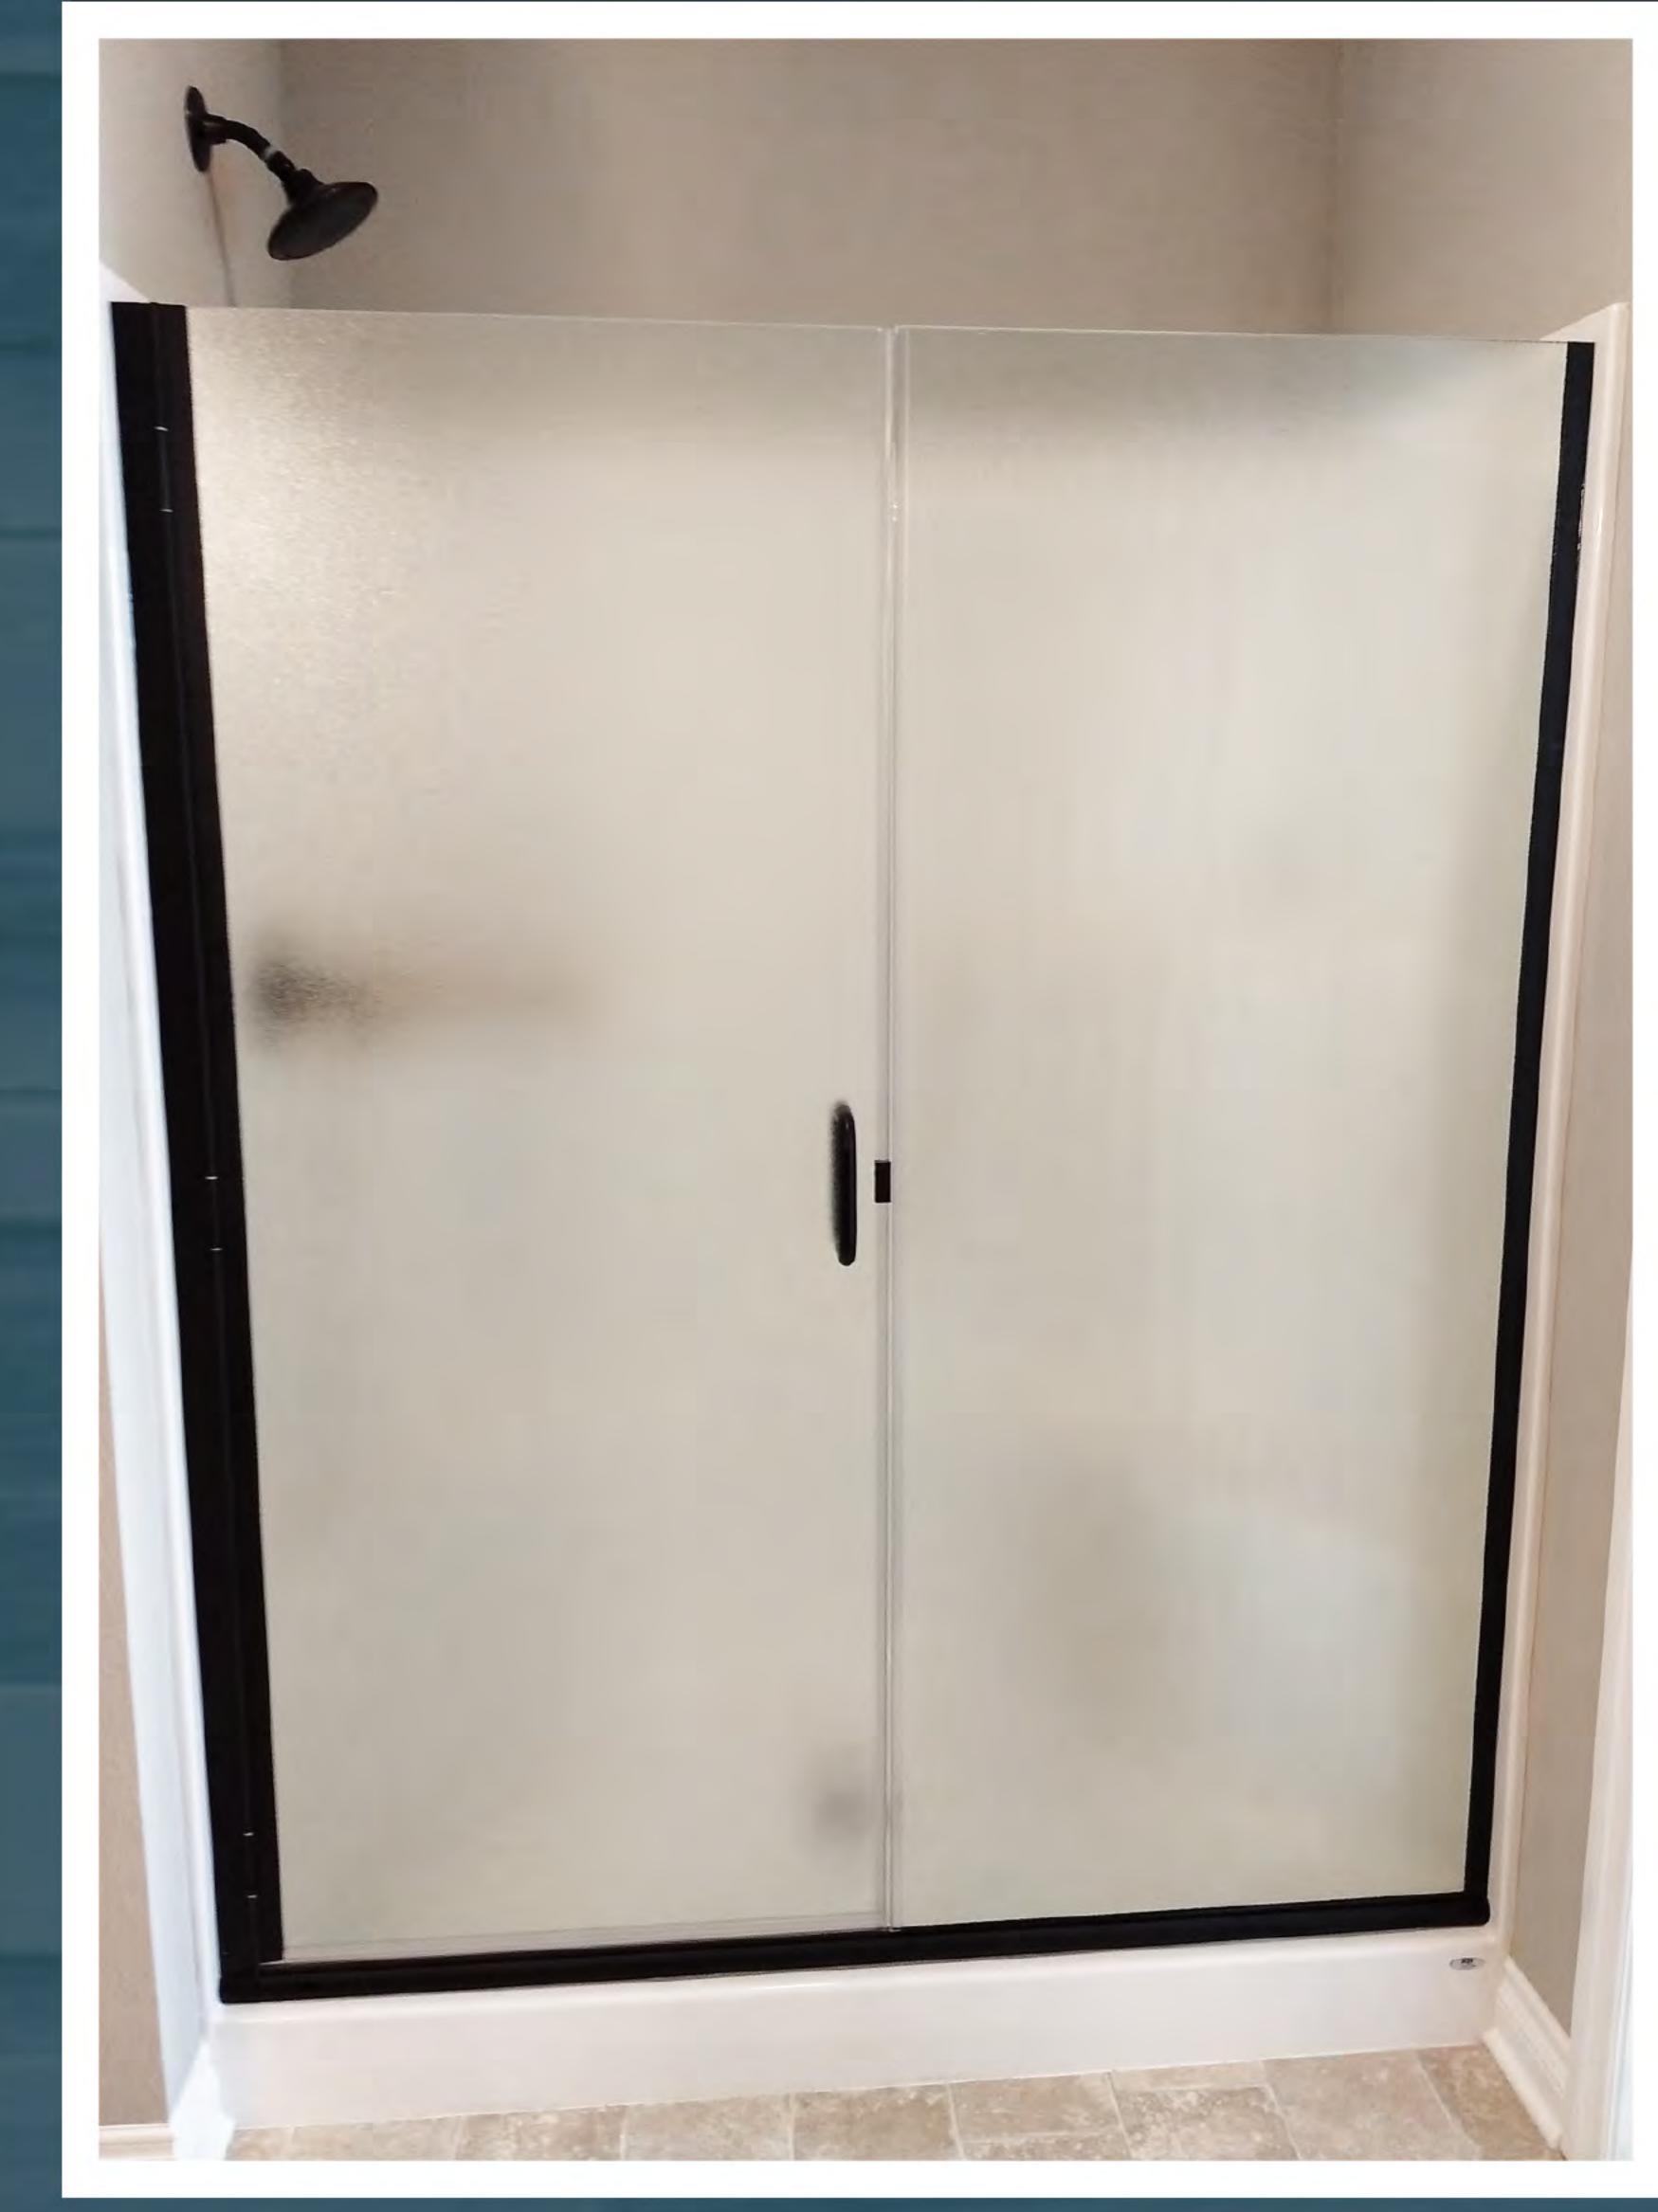

## ELITE SLIDER SERIES

SEMI-FRAMELESS ENCLOSURE

Splendor's Premier Series has a classic but highly functional contemporary look. This fully framed unit provides affordability and multiple design options. The Premier is available in fourteen glass types and four metal finishes; Matte Black, Brushed Nickel, Chrome, and Satin Chrome.

The bottom unit features a reversible header and glass framed rails that give a different look with minimal effort. The curb of this unit has a simple design that is easy to keep clean and fantastic at moving water to the inside of the fixture.