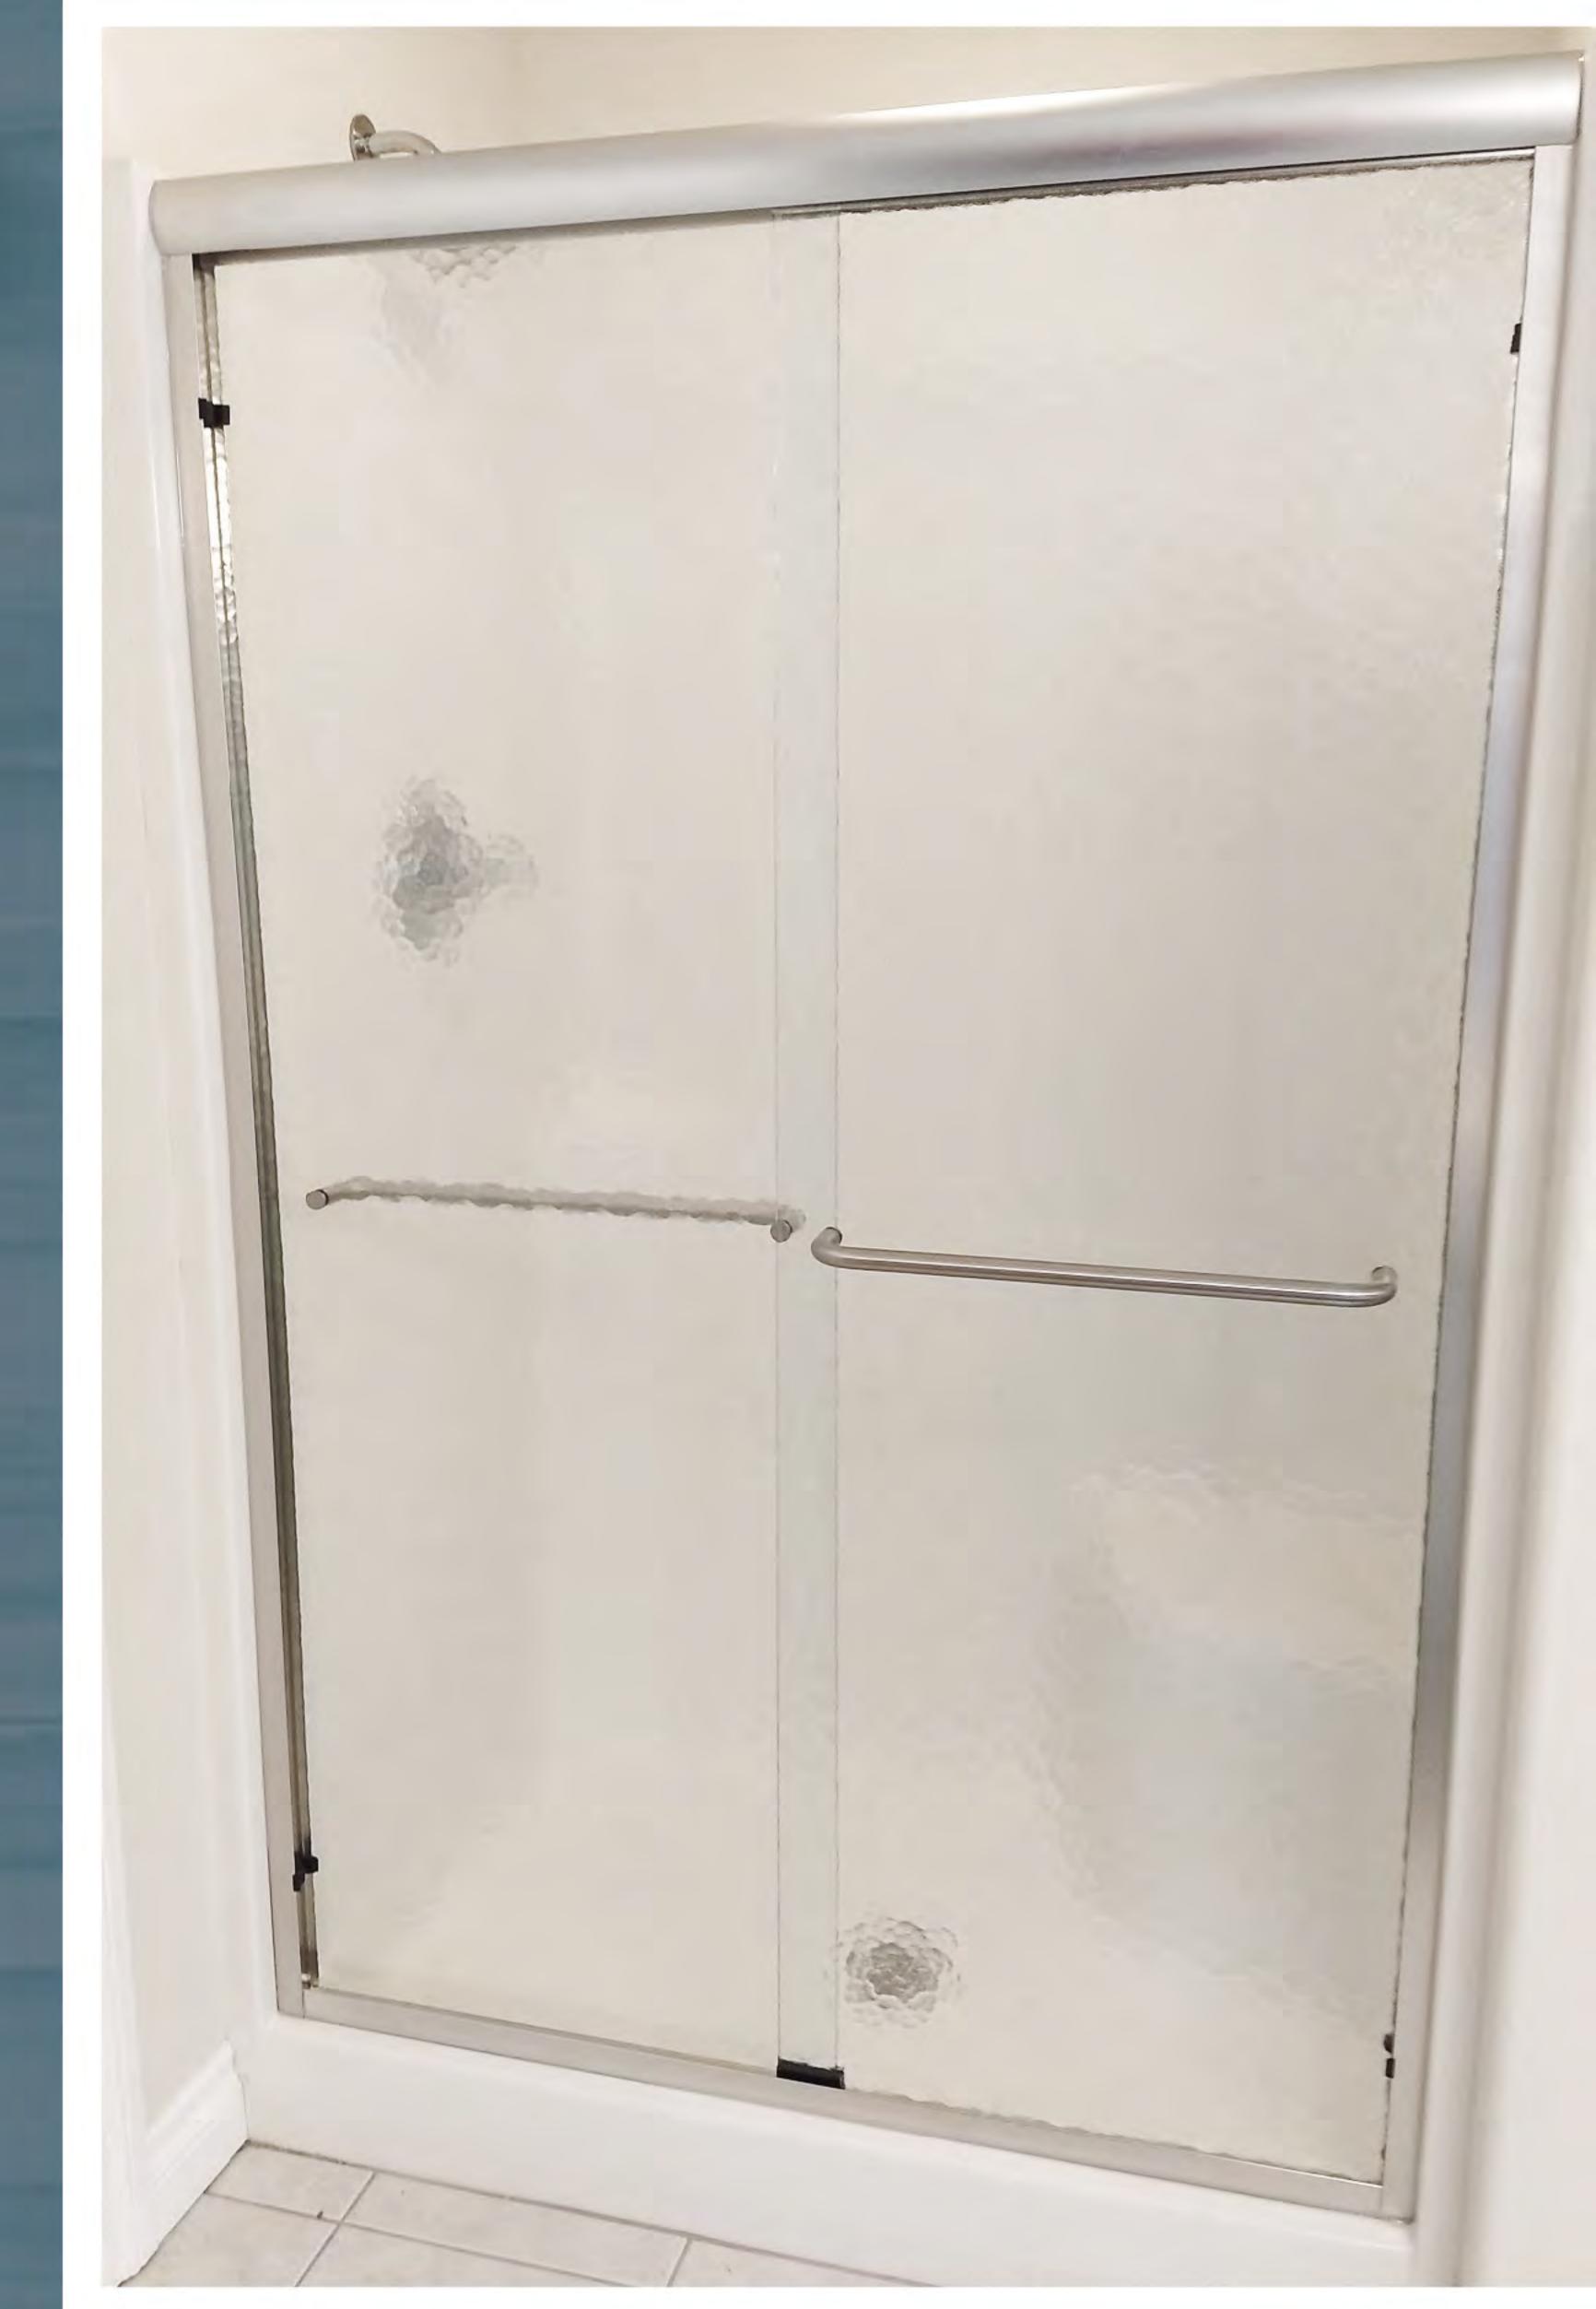

## ELITE SLIDER SERIES

SEMI-FRAMELESS ENCLOSURE

Splendor's Premier Series has a classic but highly functional contemporary look. This fully framed unit provides affordability and multiple design options. The Premier is available in fourteen glass types and four metal finishes; Matte Black, Brushed Nickel, Chrome, and Satin Chrome.

The bottom unit features a reversible header and glass framed rails that give a different look with minimal effort. The curb of this unit has a simple design that is easy to keep clean and fantastic at moving water to the inside of the fixture.

### TOWEL BAR BRACKET OPTIONS

The panels come standard with towel bars, but can be accessorized with the hardware of your choice - from traditional to contemporary design options. This slider is available in fourteen different glass types and five hardware finishes; Chrome, Brushed Nickel, Matte Black, Brushed Bronze, and Brushed Satin Brass.

The Elite Series Sliding door is ideal for the upscale bathroom equipped with a full-sized shower or bath tub, but a limited amount of space.

The upgraded 3/8" glass doors roll smoothly past one another on sturdy bearings that are mounted to a through glass hanger bracket. This creates a high end feel and the ability to create a taller shower enclosure than traditional standard units.