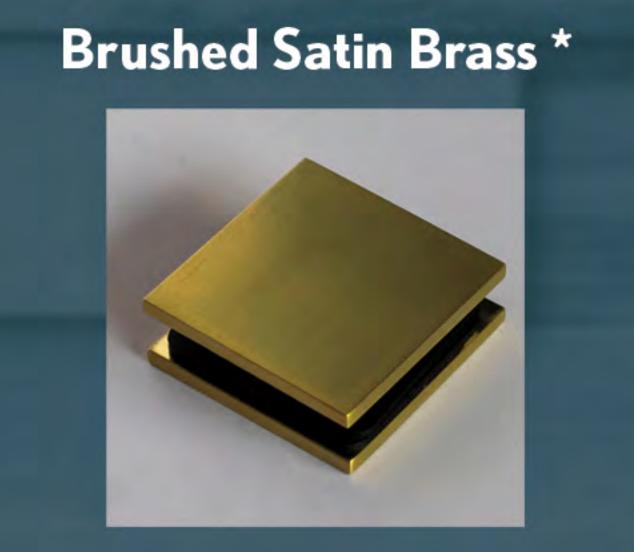

# EUROLUX SERIES

SEMI-FRAMELESS ENCLOSURE











Splendor's EuroLux is the perfect marriage of a 3/8" inline panel and 1/4" door to create a unique frameless look.
Unsightly headers and vertical posts found on standard enclosures are eliminated with the EuroLux series.

The EuroLux was designed specifically for baths lacking the proper wall support necessary for 3/8" installations including fiberglass inserts.

Options include fourteen different glass types and three metal finishes: Matte Black, Brushed Nickel, and Chrome.



## HARDWARE FINISH OPTIONS:















### GLASS OPTIONS:

















### PREMIER SERIES

### FULLY FRAMED ENCLOSURE

### EUROSERIES

#### SEMI-FRAMELESS ENCLOSURE

## ELITE SLIDER SERIES

SEMI-FRAMELESS ENCLOSURE







Splendor's Premier Series has a classic but highly functional contemporary look. This fully framed unit provides affordability and multiple design options. The Premier is available in fourteen glass types and four metal finishes; Matte Black, Brushed Nickel, Chrome, and Satin Chrome.

The bottom unit features a reversible header and glass framed rails that give a different look with minimal effort. The curb of this unit has a simple design that is easy to keep clean and fantastic at moving water to the inside of the fixture.







### TOWEL BAR BRACKET OPTIONS

































The pane