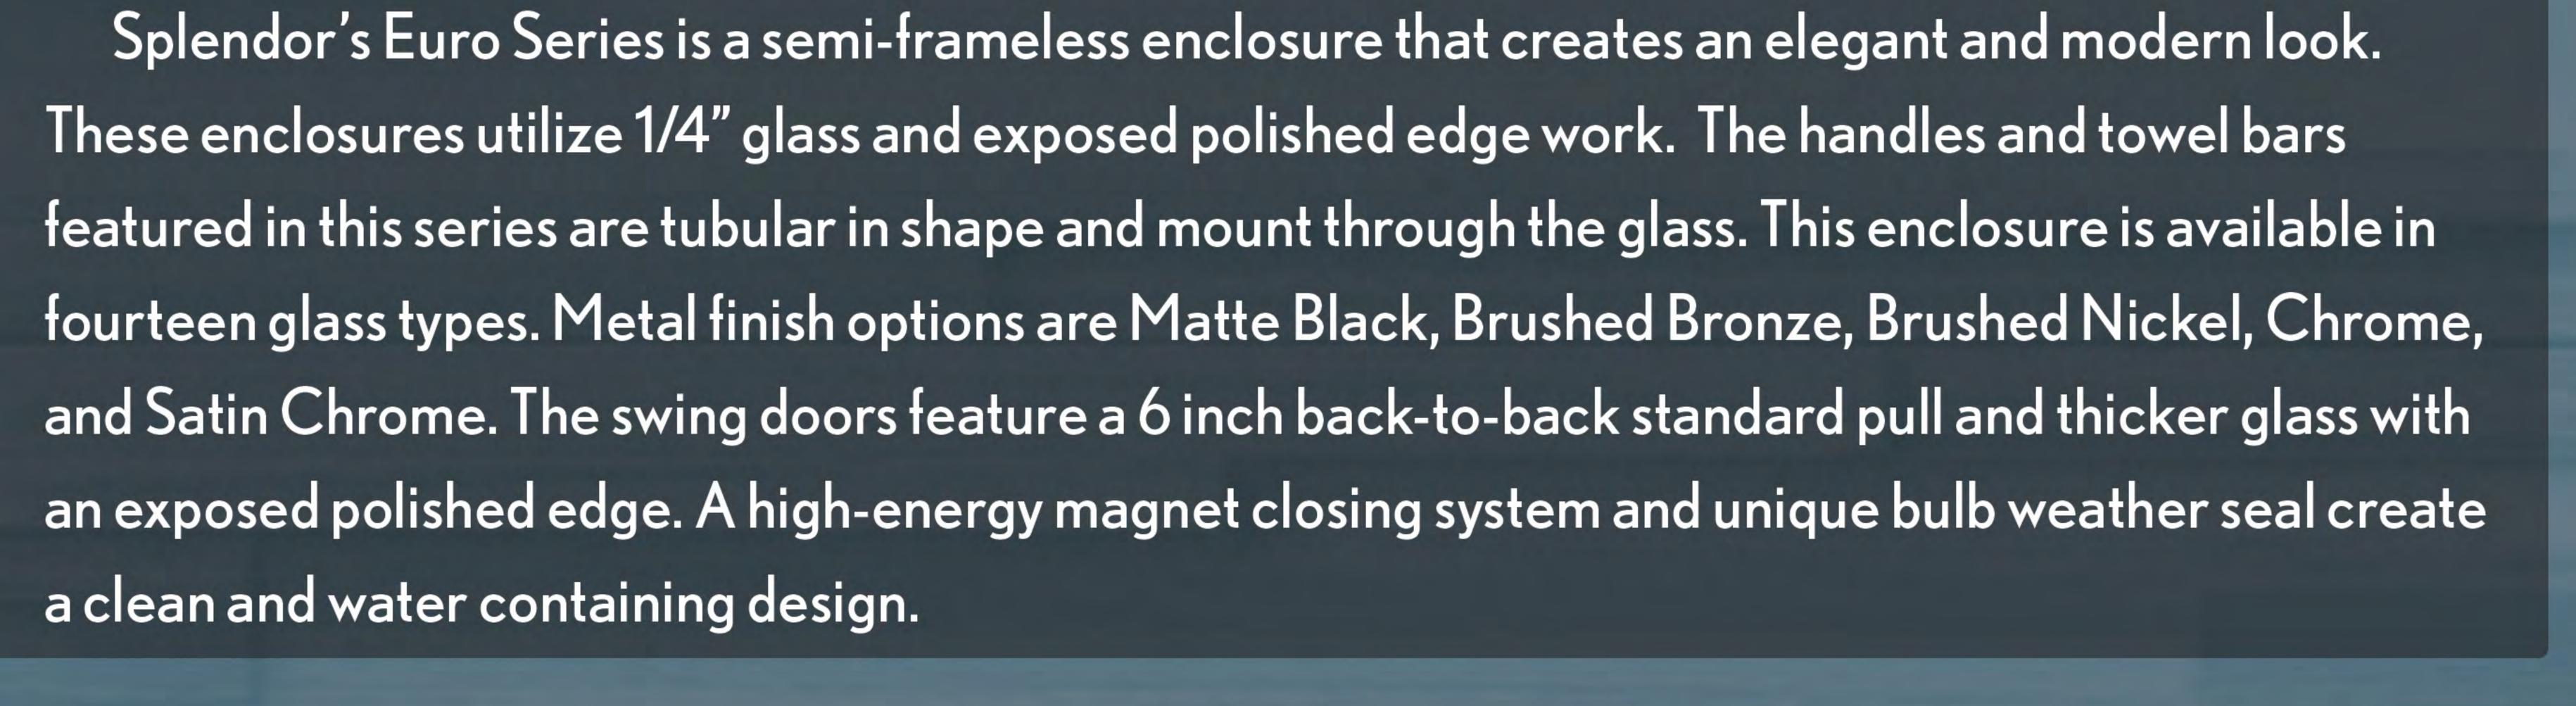

RE FINISH OPTIONS:















### GLASS OPTIONS:

















### PREMIER SERIES

### FULLY FRAMED ENCLOSURE

### EUROSERIES

#### SEMI-FRAMELESS ENCLOSURE

## ELITE SLIDER SERIES

SEMI-FRAMELESS ENCLOSURE







Splendor's Premier Series has a classic but highly functional contemporary look. This fully framed unit provides affordability and multiple design options. The Premier is available in fourteen glass types and four metal finishes; Matte Black, Brushed Nickel, Chrome, and Satin Chrome.

The bottom unit features a reversible header and glass framed rails that give a different look with minimal effort. The curb of this unit has a simple design that is easy to keep clean and fantastic at moving water to the inside of the fixture.







### TOWEL BAR BRACKET OPTIONS

































The panels come standard with towel bars, but can be accessorized with the hardware of your choice - from traditional to contemporary design options. This slider is available in fourteen different glass types and five hardware finishes; Chrome, Brushed Nickel, Matte Black, Brushed Bronze, and Brushed Satin Brass.







The Elite Series Sliding door is ideal for the upscale bathroom equipped with a full-sized shower or bath tub, but a limited amount of space.

The upgraded 3/8" glass doors roll smoothly past one another on sturdy bearings that are mounted to a through glass hanger bracket. This creates a high end feel and the ability to create a taller shower enclosure than traditional standard units.