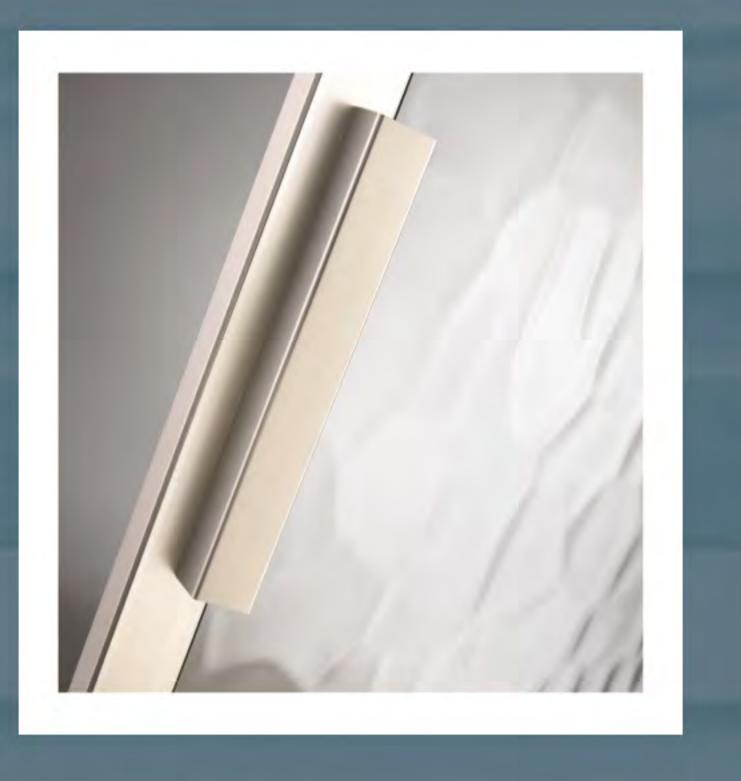

# EUROLUX SERIES

SEMI-FRAMELESS ENCLOSURE











Splendor's EuroLux is the perfect marriage of a 3/8" inline panel and 1/4" door to create a unique frameless look.
Unsightly headers and vertical posts found on standard enclosures are eliminated with the EuroLux series.

The EuroLux was designed specifically for baths lacking the proper wall support necessary for 3/8" installations including fiberglass inserts.

Options include fourteen different glass types and three metal finishes: Matte Black, Brushed Nickel, and Chrome.



## HARDWARE FINISH OPTIONS:















### GLASS OPTIONS:

















### PREMIER SERIES

### FULLY FRAMED ENCLOSURE

### EUROSERIES

#### SEMI-FRAMELESS ENCLOSURE

## ELITE SLIDER SERIES

SEMI-FRAMELESS ENCLOSURE







Splendor's Premier Series has a classic but highly functional contemporary look. This fully framed unit provides affordability and multiple design options. The Premier is available in fourteen glass types and four metal finishes; Matte Black, Brushed Nickel, Chrome, and Satin Chrome.

The bottom unit features a reversible header and glass framed rails that give a different look with minimal effort. The curb of this unit has a simple design that is easy to keep clean and fantastic at moving water to the inside of the fixture.







### TOWEL BAR BRACKET OPTIONS

































The panels come standard with towel bars, but can be accessorized with the hardware of your choice - from traditional to contemporary design options. This slider is available in fourteen differ