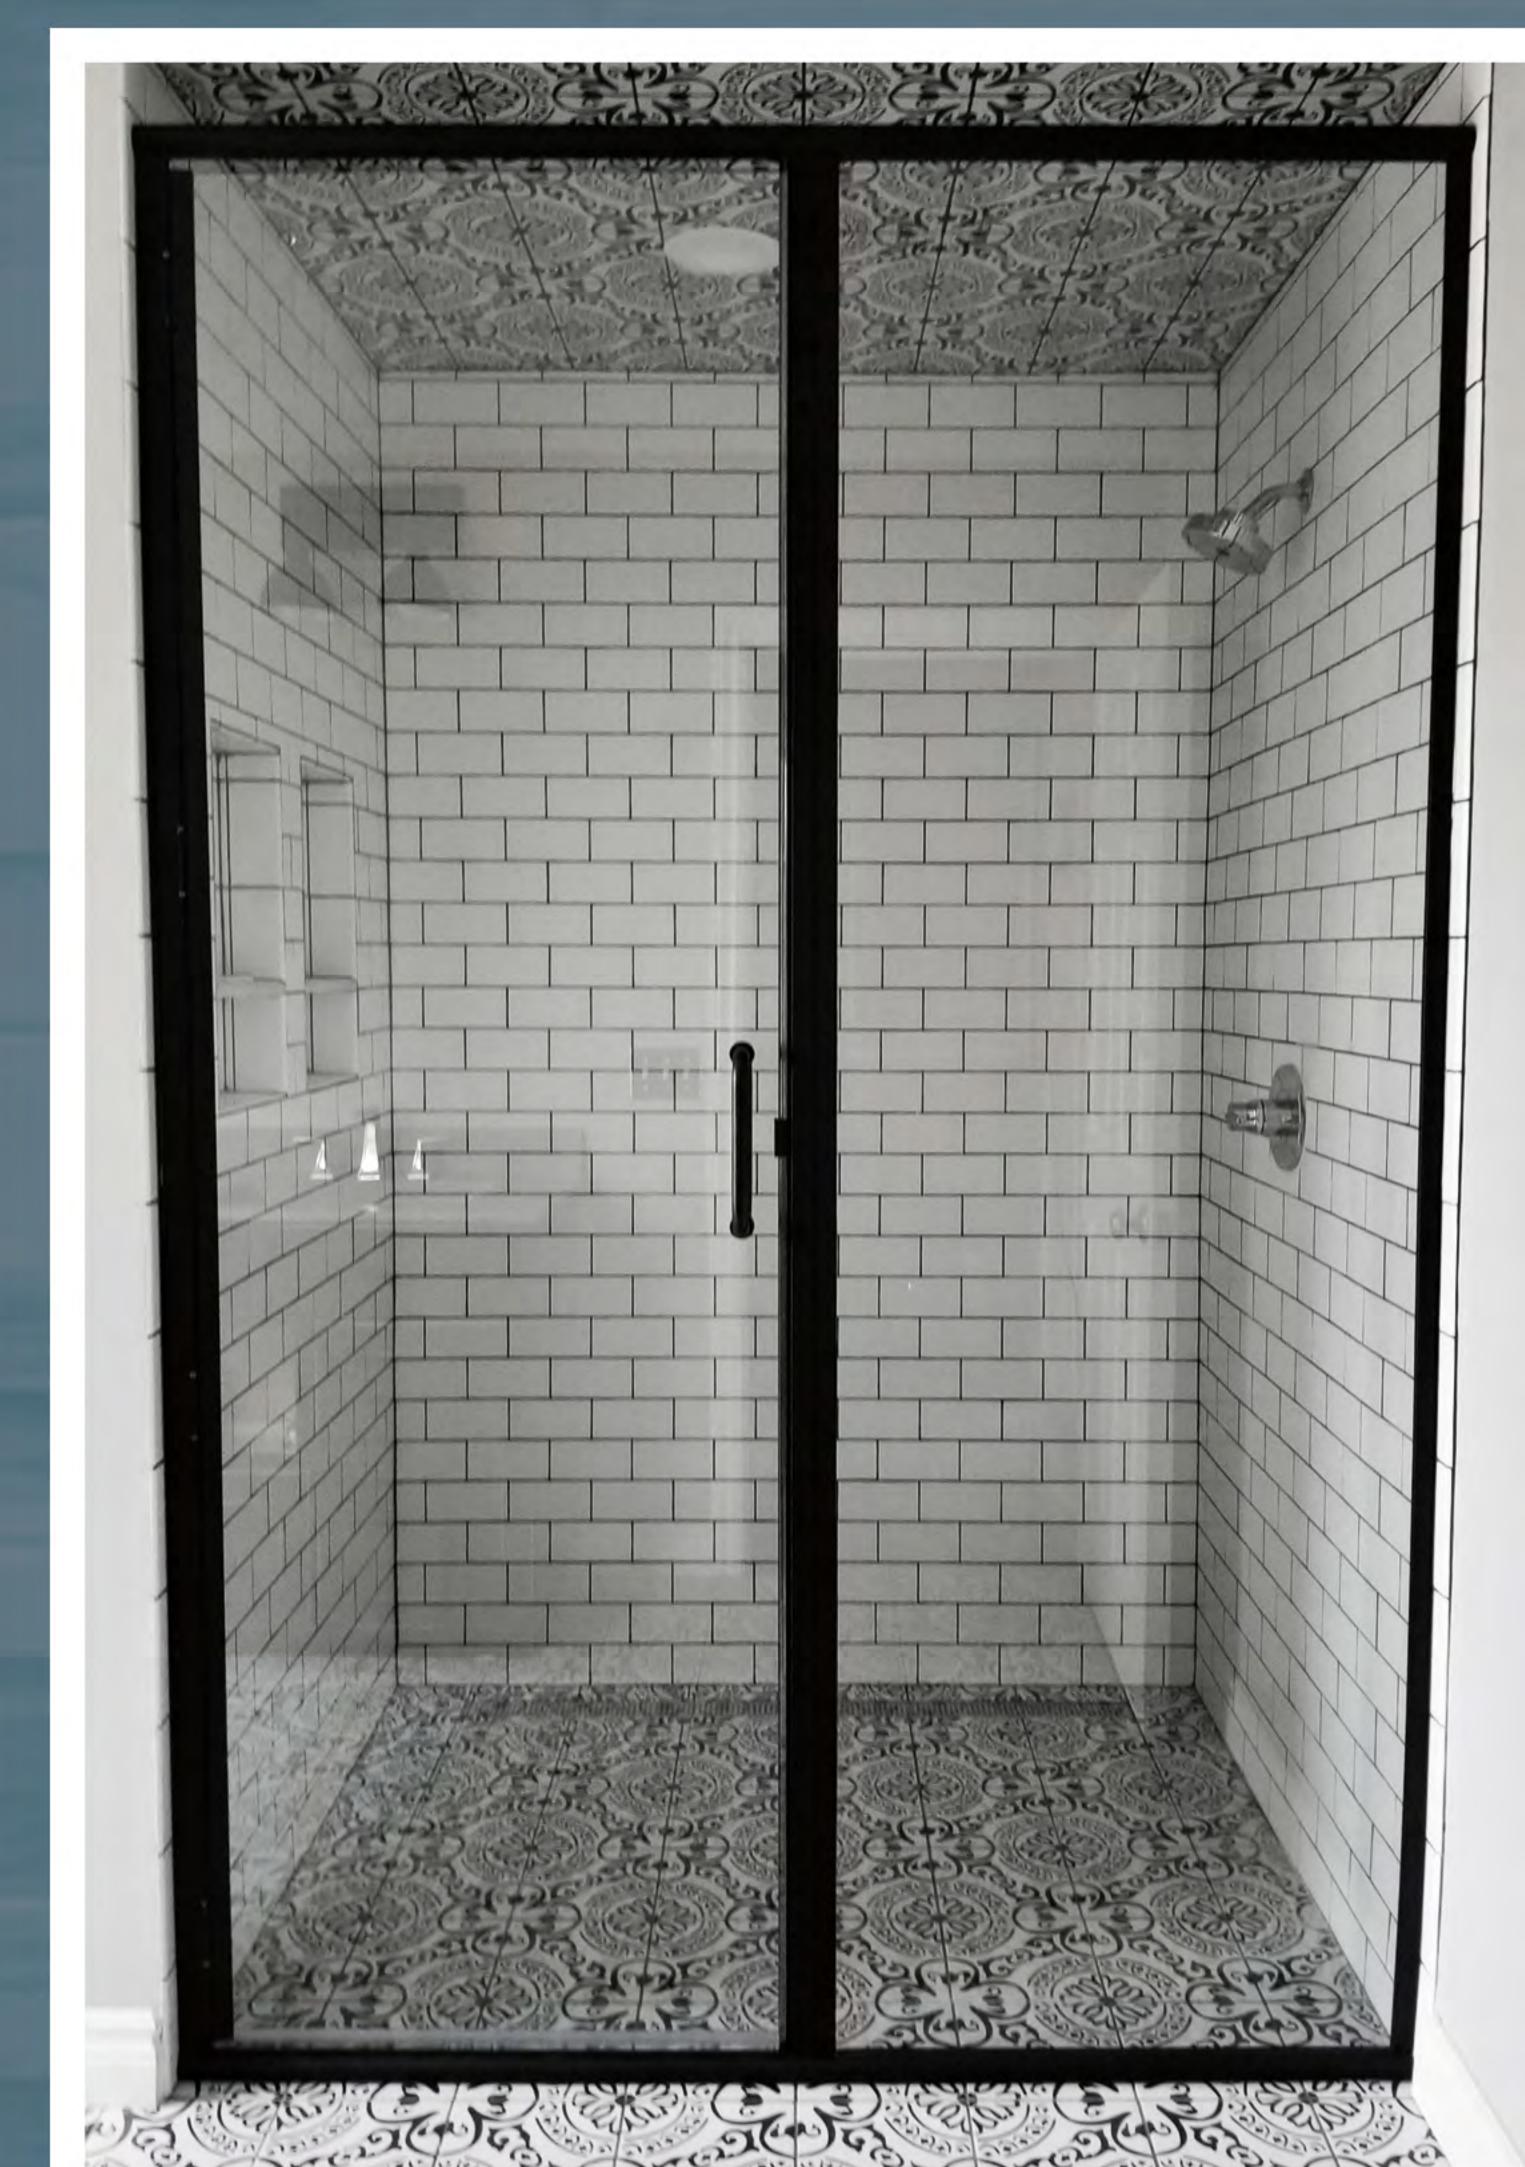

FINISH OPTIONS:















### GLASS OPTIONS:

















### PREMIER SERIES

### FULLY FRAMED ENCLOSURE

### EUROSERIES

#### SEMI-FRAMELESS ENCLOSURE

## ELITE SLIDER SERIES

SEMI-FRAMELESS ENCLOSURE







Splendor's Premier Series has a classic but highly functional contemporary look. This fully framed unit provides affordability and multiple design options. The Premier is available in fourteen glass types and four metal finishes; Matte Black, Brushed Nickel, Chrome, and Satin Chrome.

The bottom unit features a reversible header and glass framed rails that give a different look with minimal effort. The curb of this unit has a simple design that is easy to keep clean and fantastic at moving water to the inside of the fixture.







### TOWEL BAR BRACKET OPTIONS

































The panels come standard with towel bars, but can be accessorized with the hardware of your choice - from traditional to contemporary design options. This slider is available in fourteen different glass types and five hardware finishes; Chrome, Brushed Nickel, Matte Black, Brushed Bronze, and Brushed Satin Brass.







The Elite Series Sliding door is ideal for the upscale bathroom equipped with a full-sized shower or bath tub, but a limited amount of space.

The upgraded 3/8" glass doors roll smoothly past one another on sturdy bearings that are mounted to a through glass hanger bracket. This creates a high end feel and the ability to create a taller shower enclosure than traditional standard units.