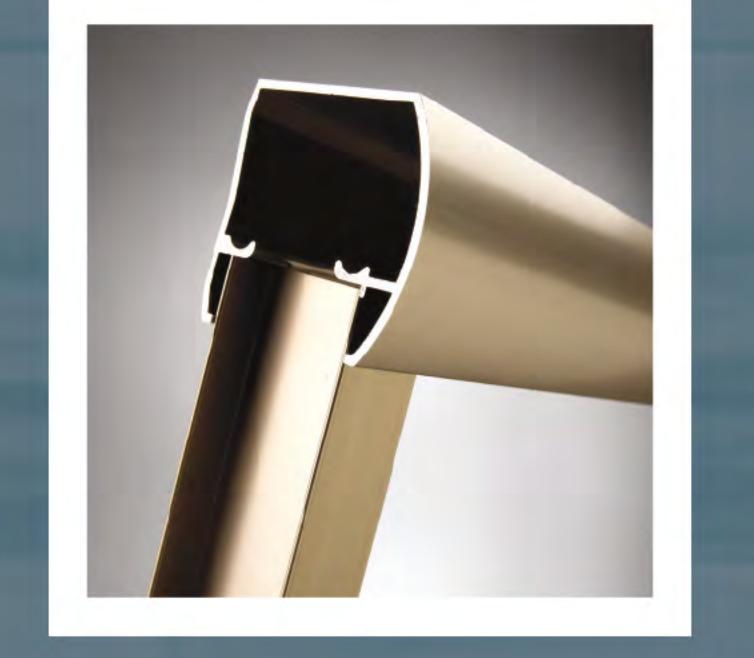

## ELITE SLIDER SERIES

SEMI-FRAMELESS ENCLOSURE

Splendor's Premier Series has a classic but highly functional contemporary look. This fully framed unit provides affordability and multiple design options. The Premier is available in fourteen glass types and four metal finishes; Matte Black, Brushed Nickel, Chrome, and Satin Chrome.

The bottom unit features a reversible header and glass framed rails that give a different look with minimal effort. The curb of this unit has a simple design that is easy to keep clean and fantastic at moving water to the inside of the fixture.