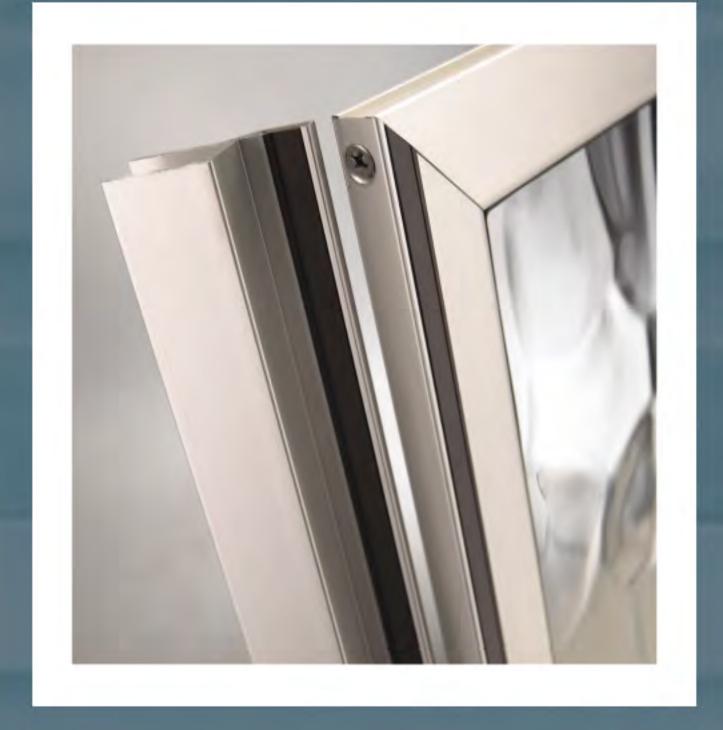

# EUROLUX SERIES

SEMI-FRAMELESS ENCLOSURE

Splendor's EuroLux is the perfect marriage of a 3/8" inline panel and 1/4" door to create a unique frameless look.
Unsightly headers and vertical posts found on standard enclosures are eliminated with the EuroLux series.

The EuroLux was designed specifically for baths lacking the proper wall support necessary for 3/8" installations including fiberglass inserts.

Options include fourteen different glass types and three metal finishes: Matte Black, Brushed Nickel, and Chrome.