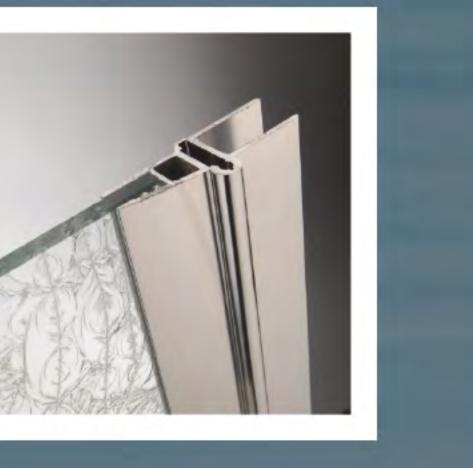

S:















### GLASS OPTIONS:

















### PREMIER SERIES

### FULLY FRAMED ENCLOSURE

### EUROSERIES

#### SEMI-FRAMELESS ENCLOSURE

## ELITE SLIDER SERIES

SEMI-FRAMELESS ENCLOSURE







Splendor's Premier Series has a classic but highly functional contemporary look. This fully framed unit provides affordability and multiple design options. The Premier is available in fourteen glass types and four metal finishes; Matte Black, Brushed Nickel, Chrome, and Satin Chrome.

The bottom unit features a reversible header and glass framed rails that give a different look with minimal effort. The curb of this unit has a simple design that is easy to keep clean and fantastic at moving water to the inside of the fixture.







### TOWEL BAR BRACKET OPTIONS

































The panels come standard with towel bars, but can be accessorized with the hardware of your choice - from traditional to contemporary design options. This slider is available in fourteen different glass types and five hardware finishes; Chrome, Brushed Nickel, Matte Black, Brushed Bronze, and Brushed Satin Brass.







The Elite Series Sliding door is ideal for the upscale bathroom equipped with a full-sized shower or bath tub, but a limited amount of space.

The upgraded 3/8" glass doors roll smoothly past one another on sturdy bearings that are mounted to a through glass hanger bracket. This creates a high end feel and the ability to create a taller shower enclosure than traditional standard units.