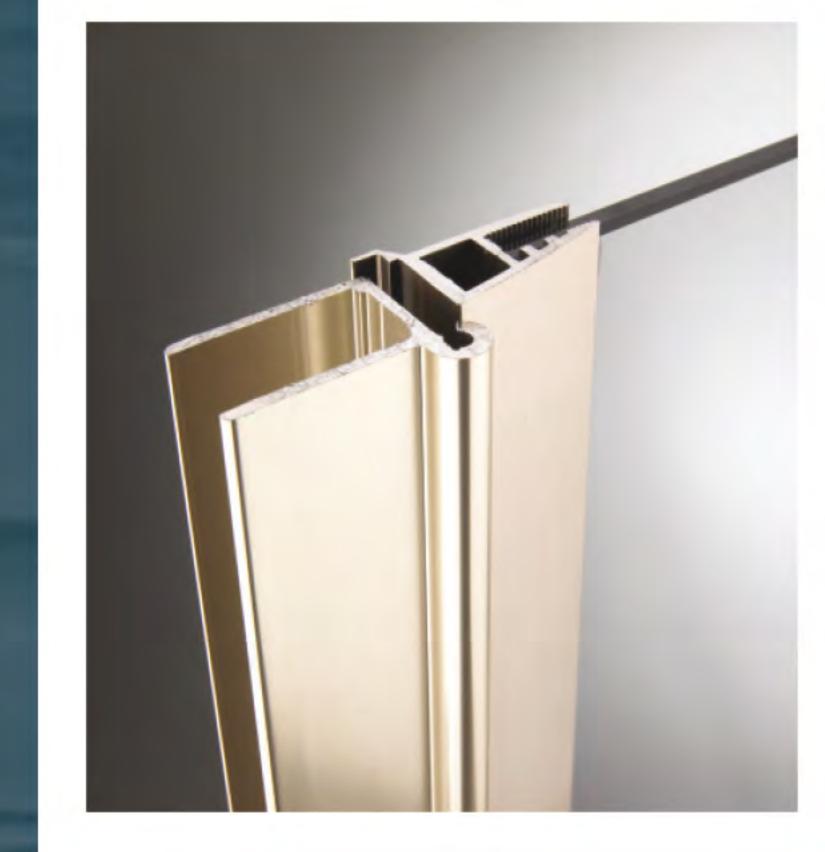

# EUROLUX SERIES

SEMI-FRAMELESS ENCLOSURE

Splendor's EuroLux is the perfect marriage of a 3/8" inline panel and 1/4" door to create a unique frameless look.
Unsightly headers and vertical posts found on standard enclosures are eliminated with the EuroLux series.

The EuroLux was designed specifically for baths lacking the proper wall support necessary for 3/8" installations including fiberglass inserts.

Options include fourteen different glass types and three metal finishes: Matte Black, Brushed Nickel, and Chrome.