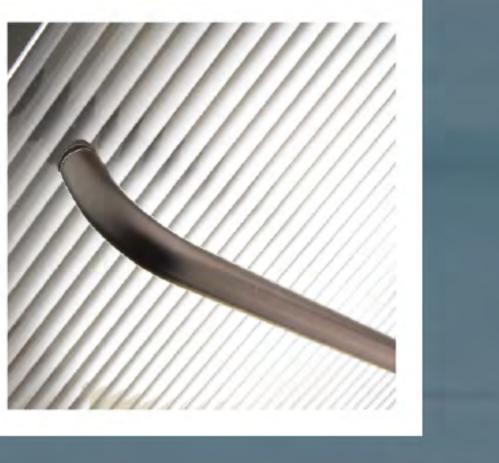

The Elite Series Sliding door is ideal for the upscale bathroom equipped with a full-sized shower or bath tub, but a limited amount of space.

The upgraded 3/8" glass doors roll smoothly past one another on sturdy bearings that are mounted to a through glass hanger bracket. This creates a high end feel and the ability to create a taller shower enclosure than traditional standard units.