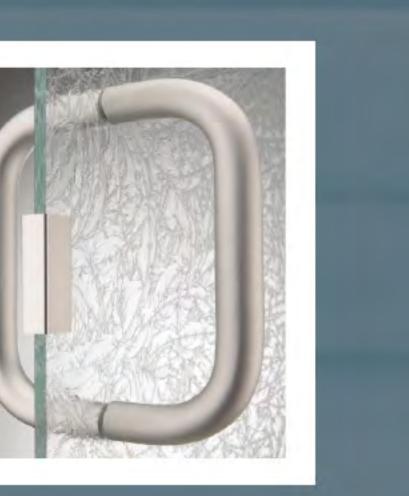

TIONS:















### GLASS OPTIONS:

















### PREMIER SERIES

### FULLY FRAMED ENCLOSURE

### EUROSERIES

#### SEMI-FRAMELESS ENCLOSURE

## ELITE SLIDER SERIES

SEMI-FRAMELESS ENCLOSURE







Splendor's Premier Series has a classic but highly functional contemporary look. This fully framed unit provides affordability and multiple design options. The Premier is available in fourteen glass types and four metal finishes; Matte Black, Brushed Nickel, Chrome, and Satin Chrome.

The bottom unit features a reversible header and glass framed rails that give a different look with minimal effort. The curb of this unit has a simple design that is easy to keep clean and fantastic at moving water to the inside of the fixture.







### TOWEL BAR BRACKET OPTIONS

































The panels come standard with towel bars, but can be accessorized with the hardware of your choice - from traditional to contemporary design options. This slider is available in fourteen different glass types and five hardware finishes; Chrome, Brushed Nickel, Matte Black, Brushed Bronze, and Brushed Satin Brass.







The Elite Series Sliding door is ideal for the upscale bathroom equipped with a full-sized shower or bath tub, but a limited amount of space.

The upgraded 3/8" glass doors roll smoothly past one another on sturdy bearings that are mounted to a through glass hanger bracket. This creates a high end feel and the ability to create a taller shower enclosure than traditional standard units.