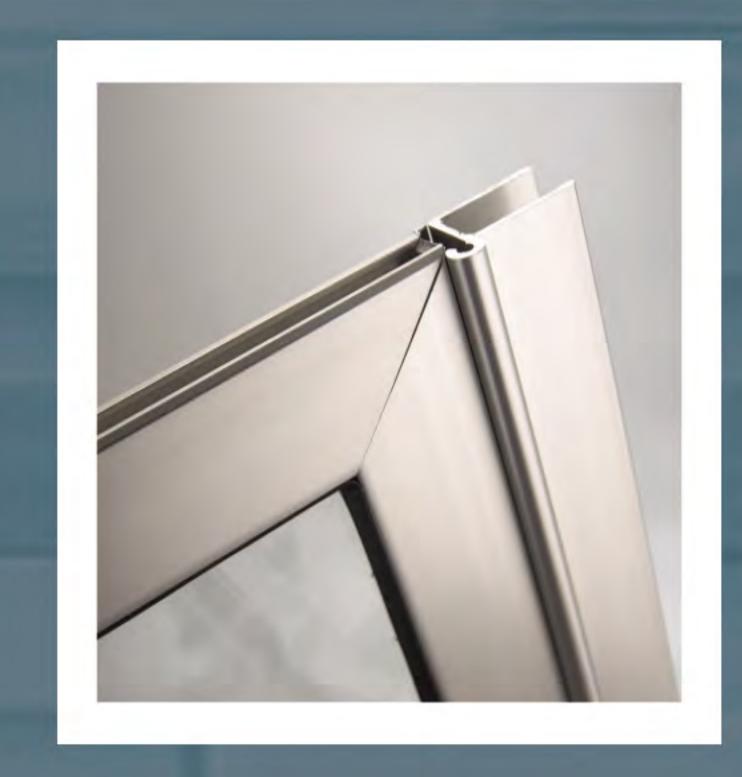

# EUROLUX SERIES

SEMI-FRAMELESS ENCLOSURE











Splendor's EuroLux is the perfect marriage of a 3/8" inline panel and 1/4" door to create a unique frameless look.
Unsightly headers and vertical posts found on standard enclosures are eliminated with the EuroLux series.

The EuroLux was designed specifically for baths lacking the proper wall support necessary for 3/8" installations including fiberglass inserts.

Options include fourteen different glass types and three metal finishes: Matte Black, Brushed Nickel, and Chrome.



## HARDWARE FINISH OPTIONS:















### GLASS OPTIONS:

















### PREMIER SERIES

### FULLY FRAMED ENCLOSURE

### EUROSERIES

#### SEMI-FRAMELESS ENCLOSURE

## ELITE SLIDER SERIES

SEMI-FRAMELESS ENCLOSURE







Splendor's Premier Series has a classic but highly functional contemporary look. This fully framed unit provides affordability and multiple design options. The Premier is available in fourteen glass types and four metal finishes; Matte Black, Brushed Nickel, Chrome, and Satin Chrome.

The bottom unit features a reversible header and glass framed rails that give a different look with minimal effort. The curb of this unit has a simple design that is easy to keep clean and fantastic at moving water to the inside of the fixture.







### TOWEL BAR BRACKET OPTIONS

































The panels come standard with towel bars, but can be accessorized with the hardware of your choice - from traditional to contemporary design options. This slider is available in fourteen different