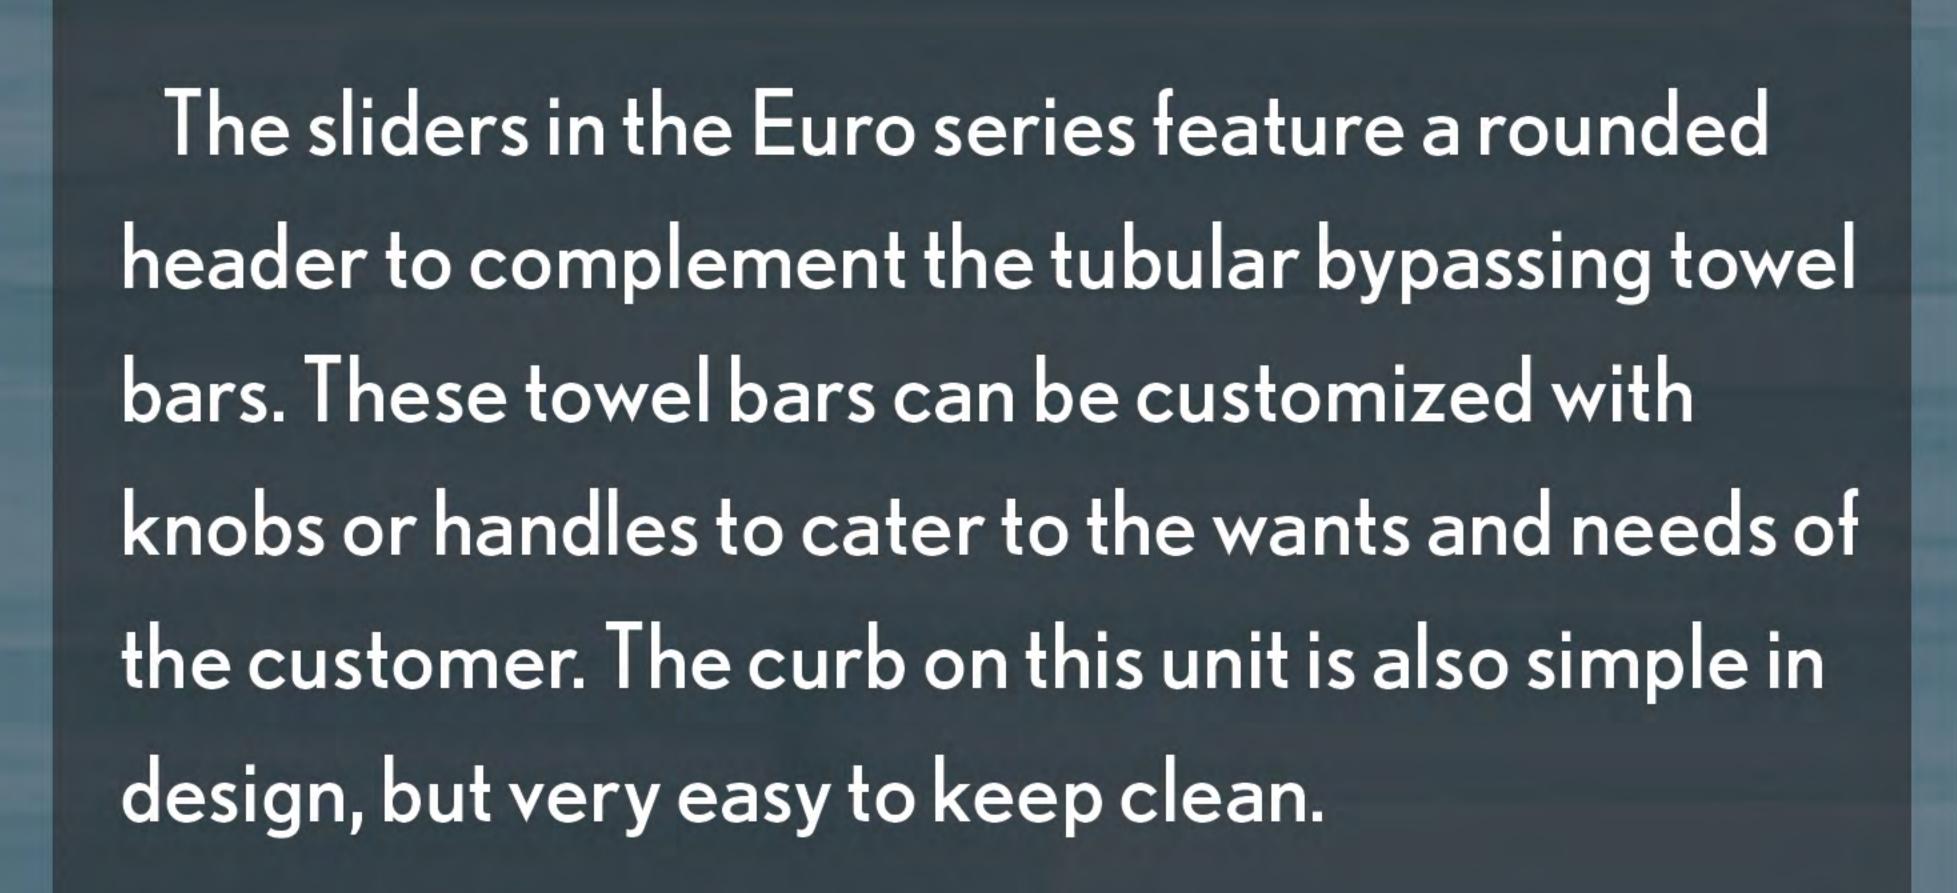

The bottom unit features a reversible header and glass framed rails that give a different look with minimal effort. The curb of this unit has a simple design that is easy to keep clean and fantastic at moving water to the inside of the fixture.