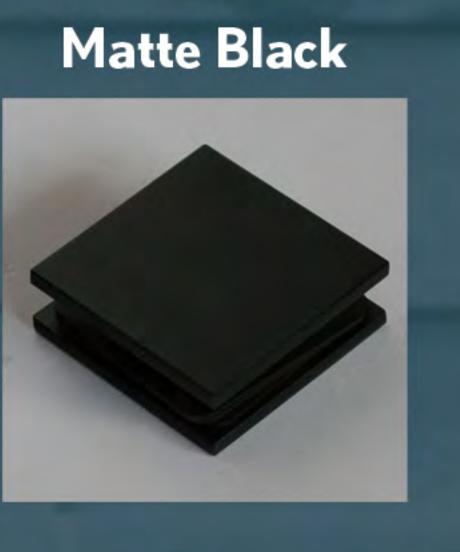

# EUROLUX SERIES

SEMI-FRAMELESS ENCLOSURE











Splendor's EuroLux is the perfect marriage of a 3/8" inline panel and 1/4" door to create a unique frameless look.
Unsightly headers and vertical posts found on standard enclosures are eliminated with the EuroLux series.

The EuroLux was designed specifically for baths lacking the proper wall support necessary for 3/8" installations including fiberglass inserts.

Options include fourteen different glass types and three metal finishes: Matte Black, Brushed Nickel, and Chrome.



## HARDWARE FINISH OPTIONS:















### GLASS OPTIONS:

















### PREMIER SERIES

### FULLY FRAMED ENCLOSURE

### EUROSERIES

#### SEMI-FRAMELESS ENCLOSURE

## ELITE SLIDER SERIES

SEMI-FRAMELESS ENCLOSURE







Splendor's Premier Series has a classic but highly functional contemporary look. This fully framed unit provides affordability and multiple design options. The Premier is available in fourteen glass types and four metal finishes; Matte Black, Brushed Nickel, Chrome, and Satin Chrome.

The bottom unit features a reversible header and glass framed rails that give a different look with minimal effort. The curb of this unit has a simple design that is easy to keep clean and fantastic at moving water to the inside of the fixture.







### TOWEL BAR BRACKET OPTIONS

































The