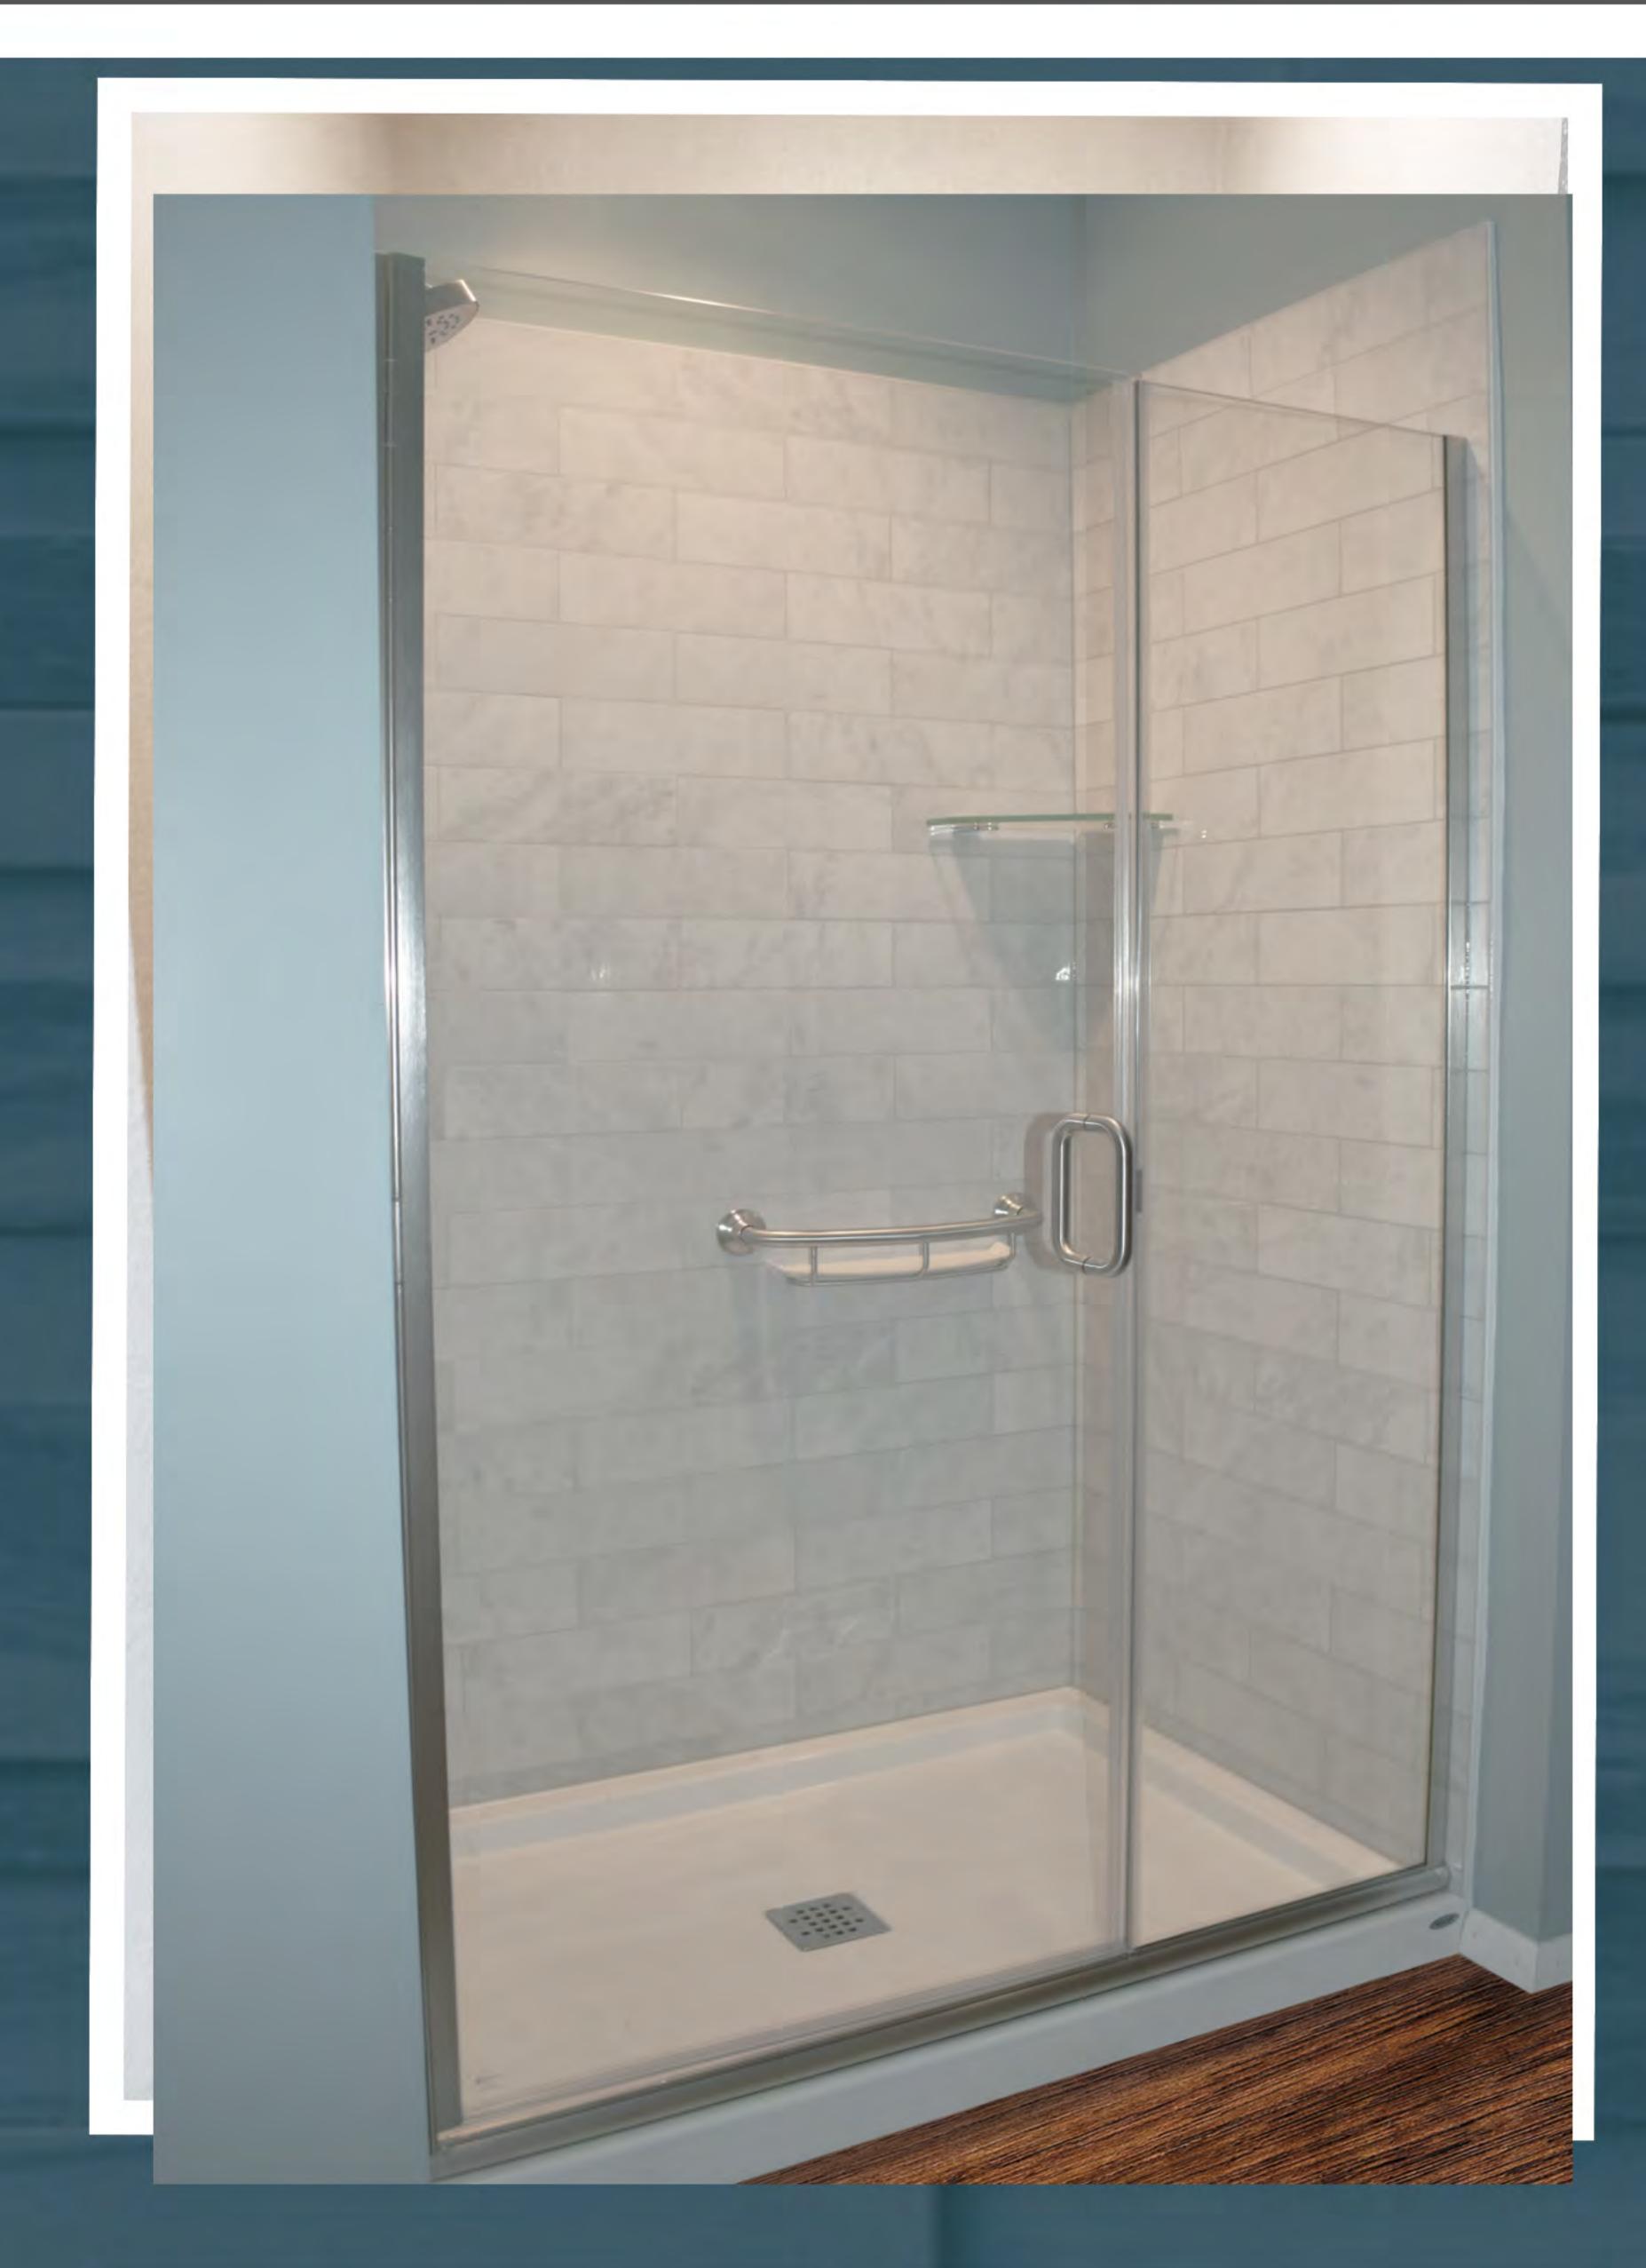

# EUROLUX SERIES

SEMI-FRAMELESS ENCLOSURE

Splendor's EuroLux is the perfect marriage of a 3/8" inline panel and 1/4" door to create a unique frameless look.
Unsightly headers and vertical posts found on standard enclosures are eliminated with the EuroLux series.

The EuroLux was designed specifically for baths lacking the proper wall support necessary for 3/8" installations including fiberglass inserts.

Options include fourteen different glass types and three metal finishes: Matte Black, Brushed Nickel, and Chrome.