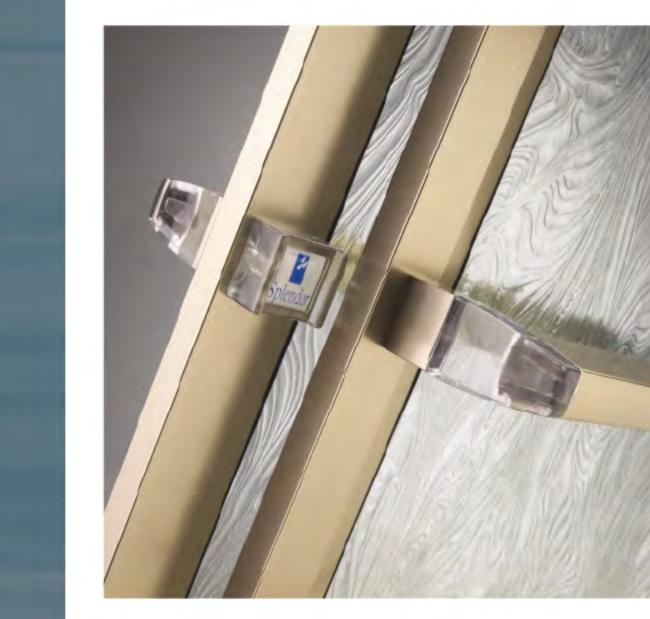

# EUROLUX SERIES

SEMI-FRAMELESS ENCLOSURE

Splendor's EuroLux is the perfect marriage of a 3/8" inline panel and 1/4" door to create a unique frameless look.
Unsightly headers and vertical posts found on standard enclosures are eliminated with the EuroLux series.

The EuroLux was designed specifically for baths lacking the proper wall support necessary for 3/8" installations including fiberglass inserts.

Options include fourteen different glass types and three metal finishes: Matte Black, Brushed Nickel, and Chrome.