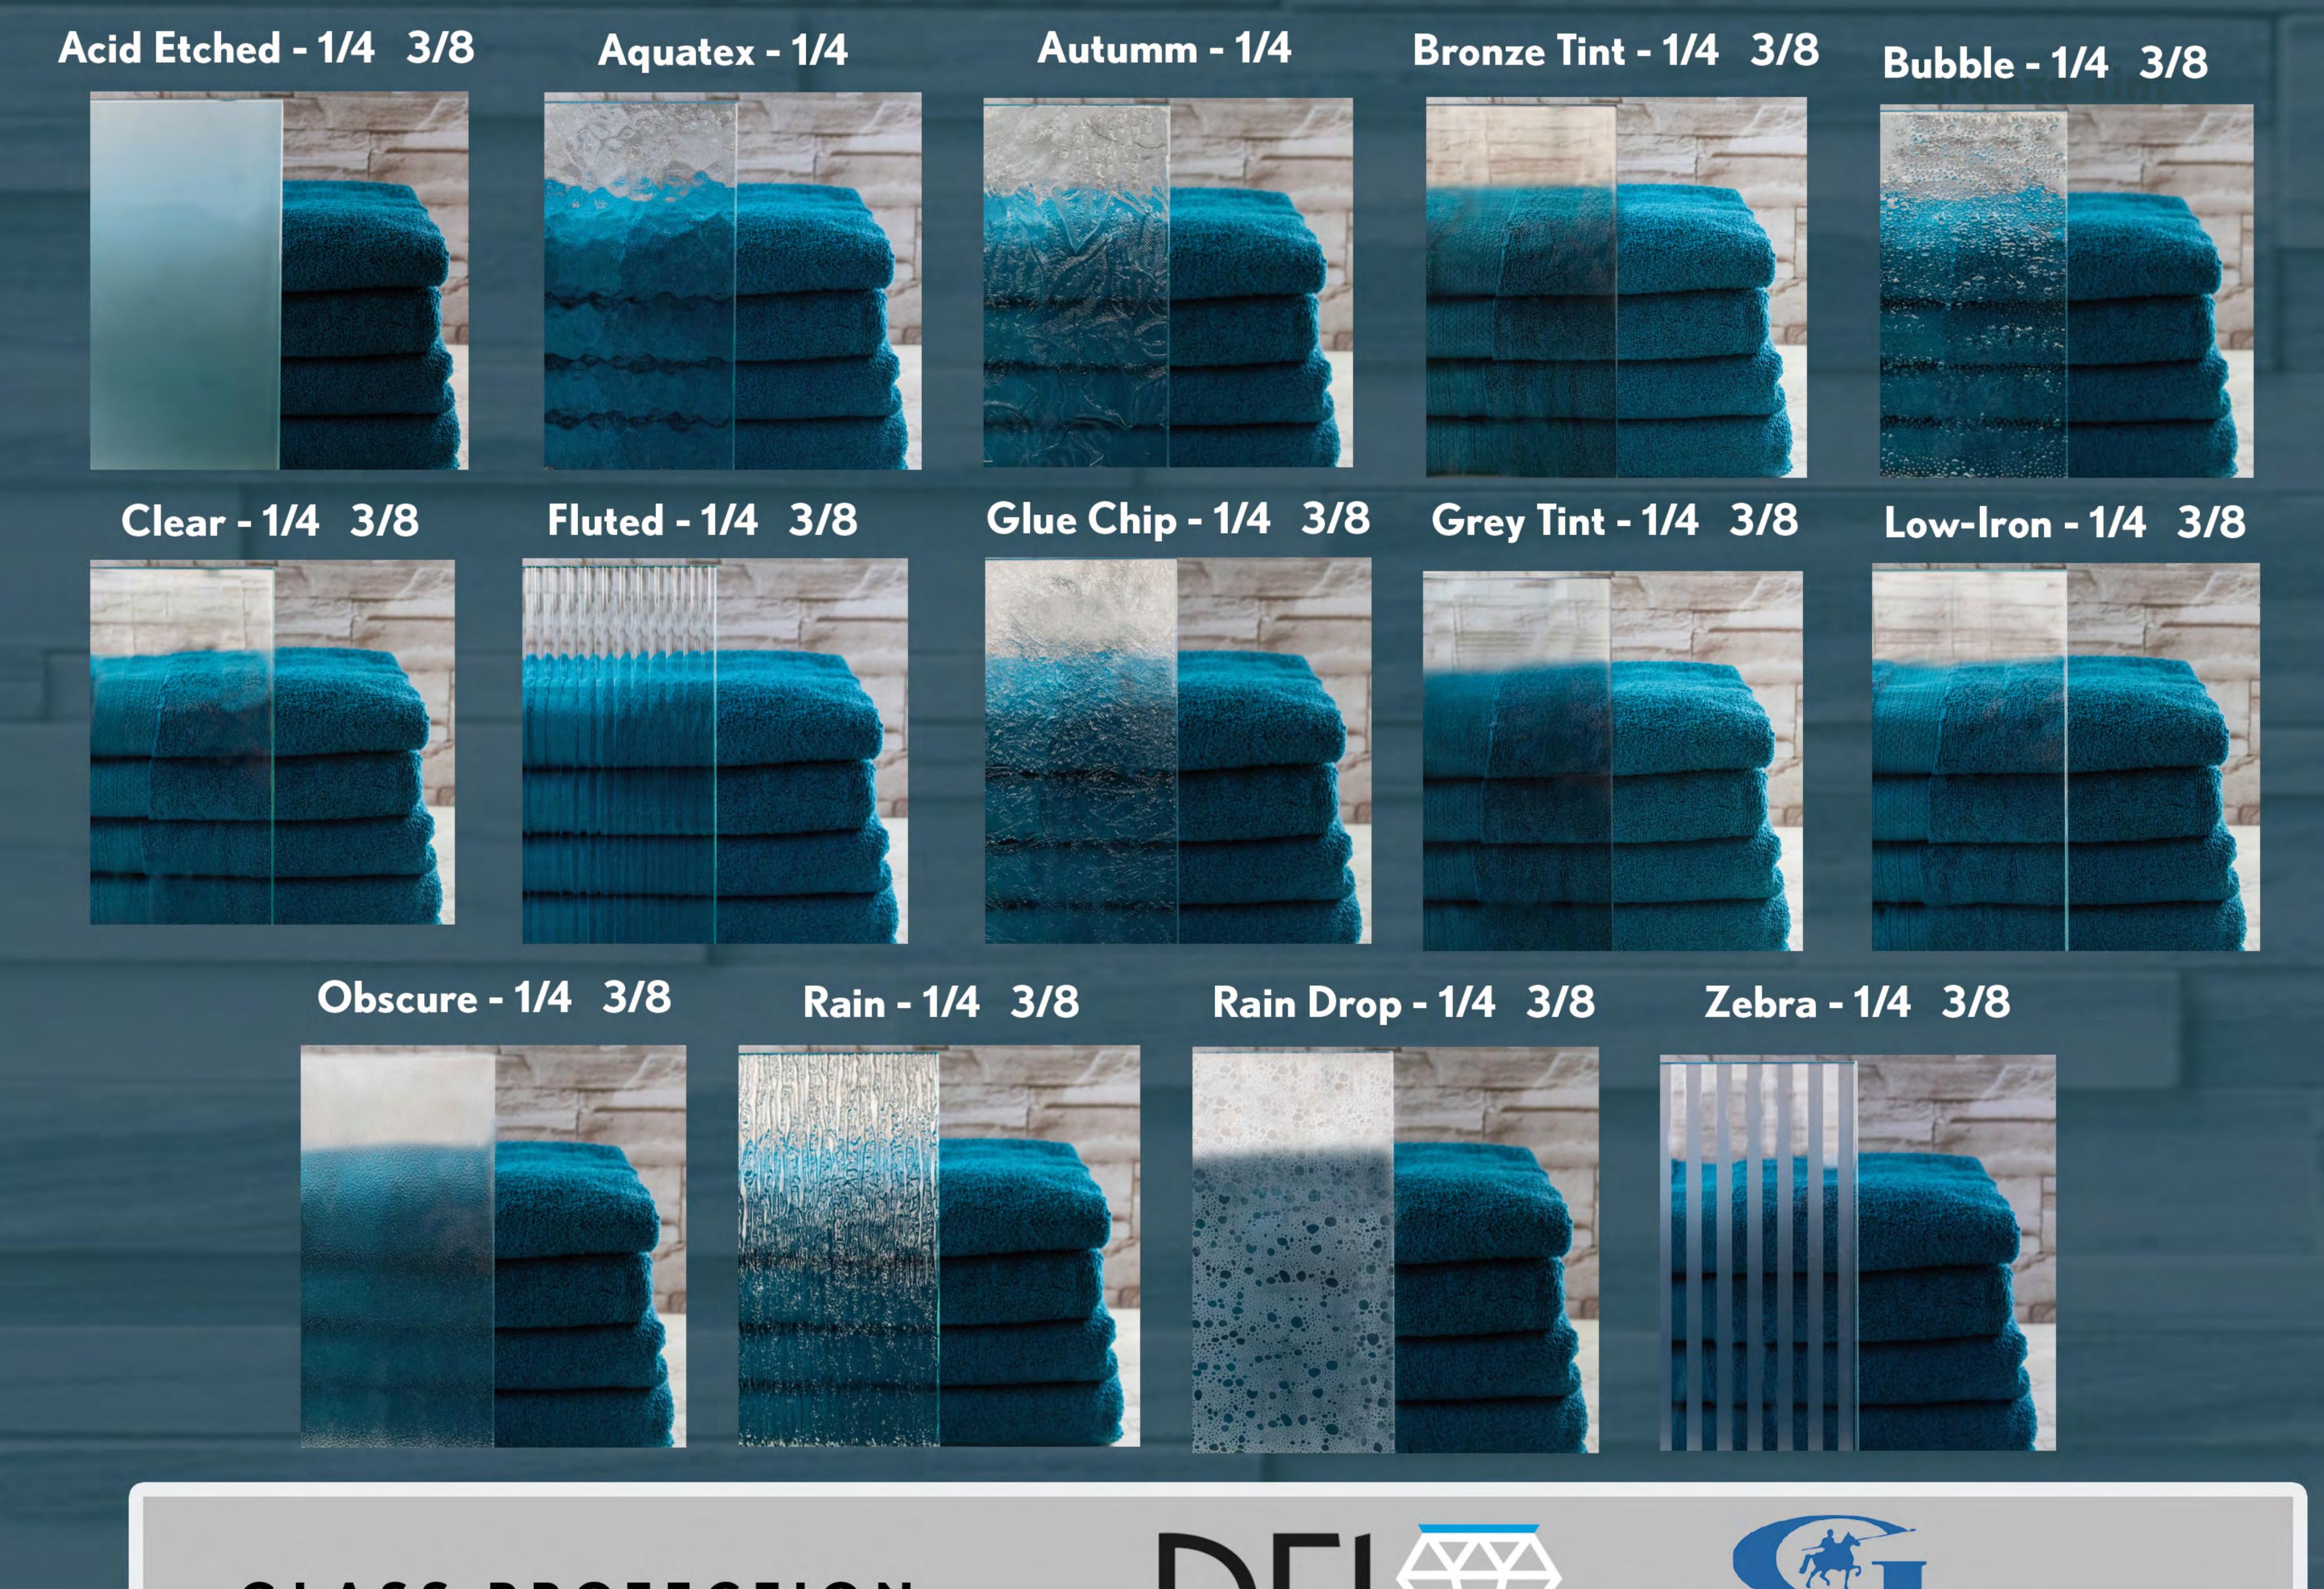

# EUROLUX SERIES

SEMI-FRAMELESS ENCLOSURE











Splendor's EuroLux is the perfect marriage of a 3/8" inline panel and 1/4" door to create a unique frameless look.
Unsightly headers and vertical posts found on standard enclosures are eliminated with the EuroLux series.

The EuroLux was designed specifically for baths lacking the proper wall support necessary for 3/8" installations including fiberglass inserts.

Options include fourteen different glass types and three metal finishes: Matte Black, Brushed Nickel, and Chrome.



## HARDWARE FINISH OPTIONS:















### GLASS OPTIONS:

















### PREMIER SERIES

### FULLY FRAMED ENCLOSURE

### EUROSERIES

#### SEMI-FRAMELESS ENCLOSURE

## ELITE SLIDER SERIES

SEMI-FRAMELESS ENCLOSURE







Splendor's Premier Series has a classic but highly functional contemporary look. This fully framed unit provides affordability and multiple design options. The Premier is available in fourteen glass types and four metal finishes; Matte Black, Brushed Nickel, Chrome, and Satin Chrome.

The bottom unit features a reversible header and glass framed rails that give a different look with minimal effort. The curb of this unit has a simple design that is easy to keep clean and fantastic at moving water to the inside of the fixture.







### TOWEL BAR BRACKET OPTIONS

































The panels come standard with to