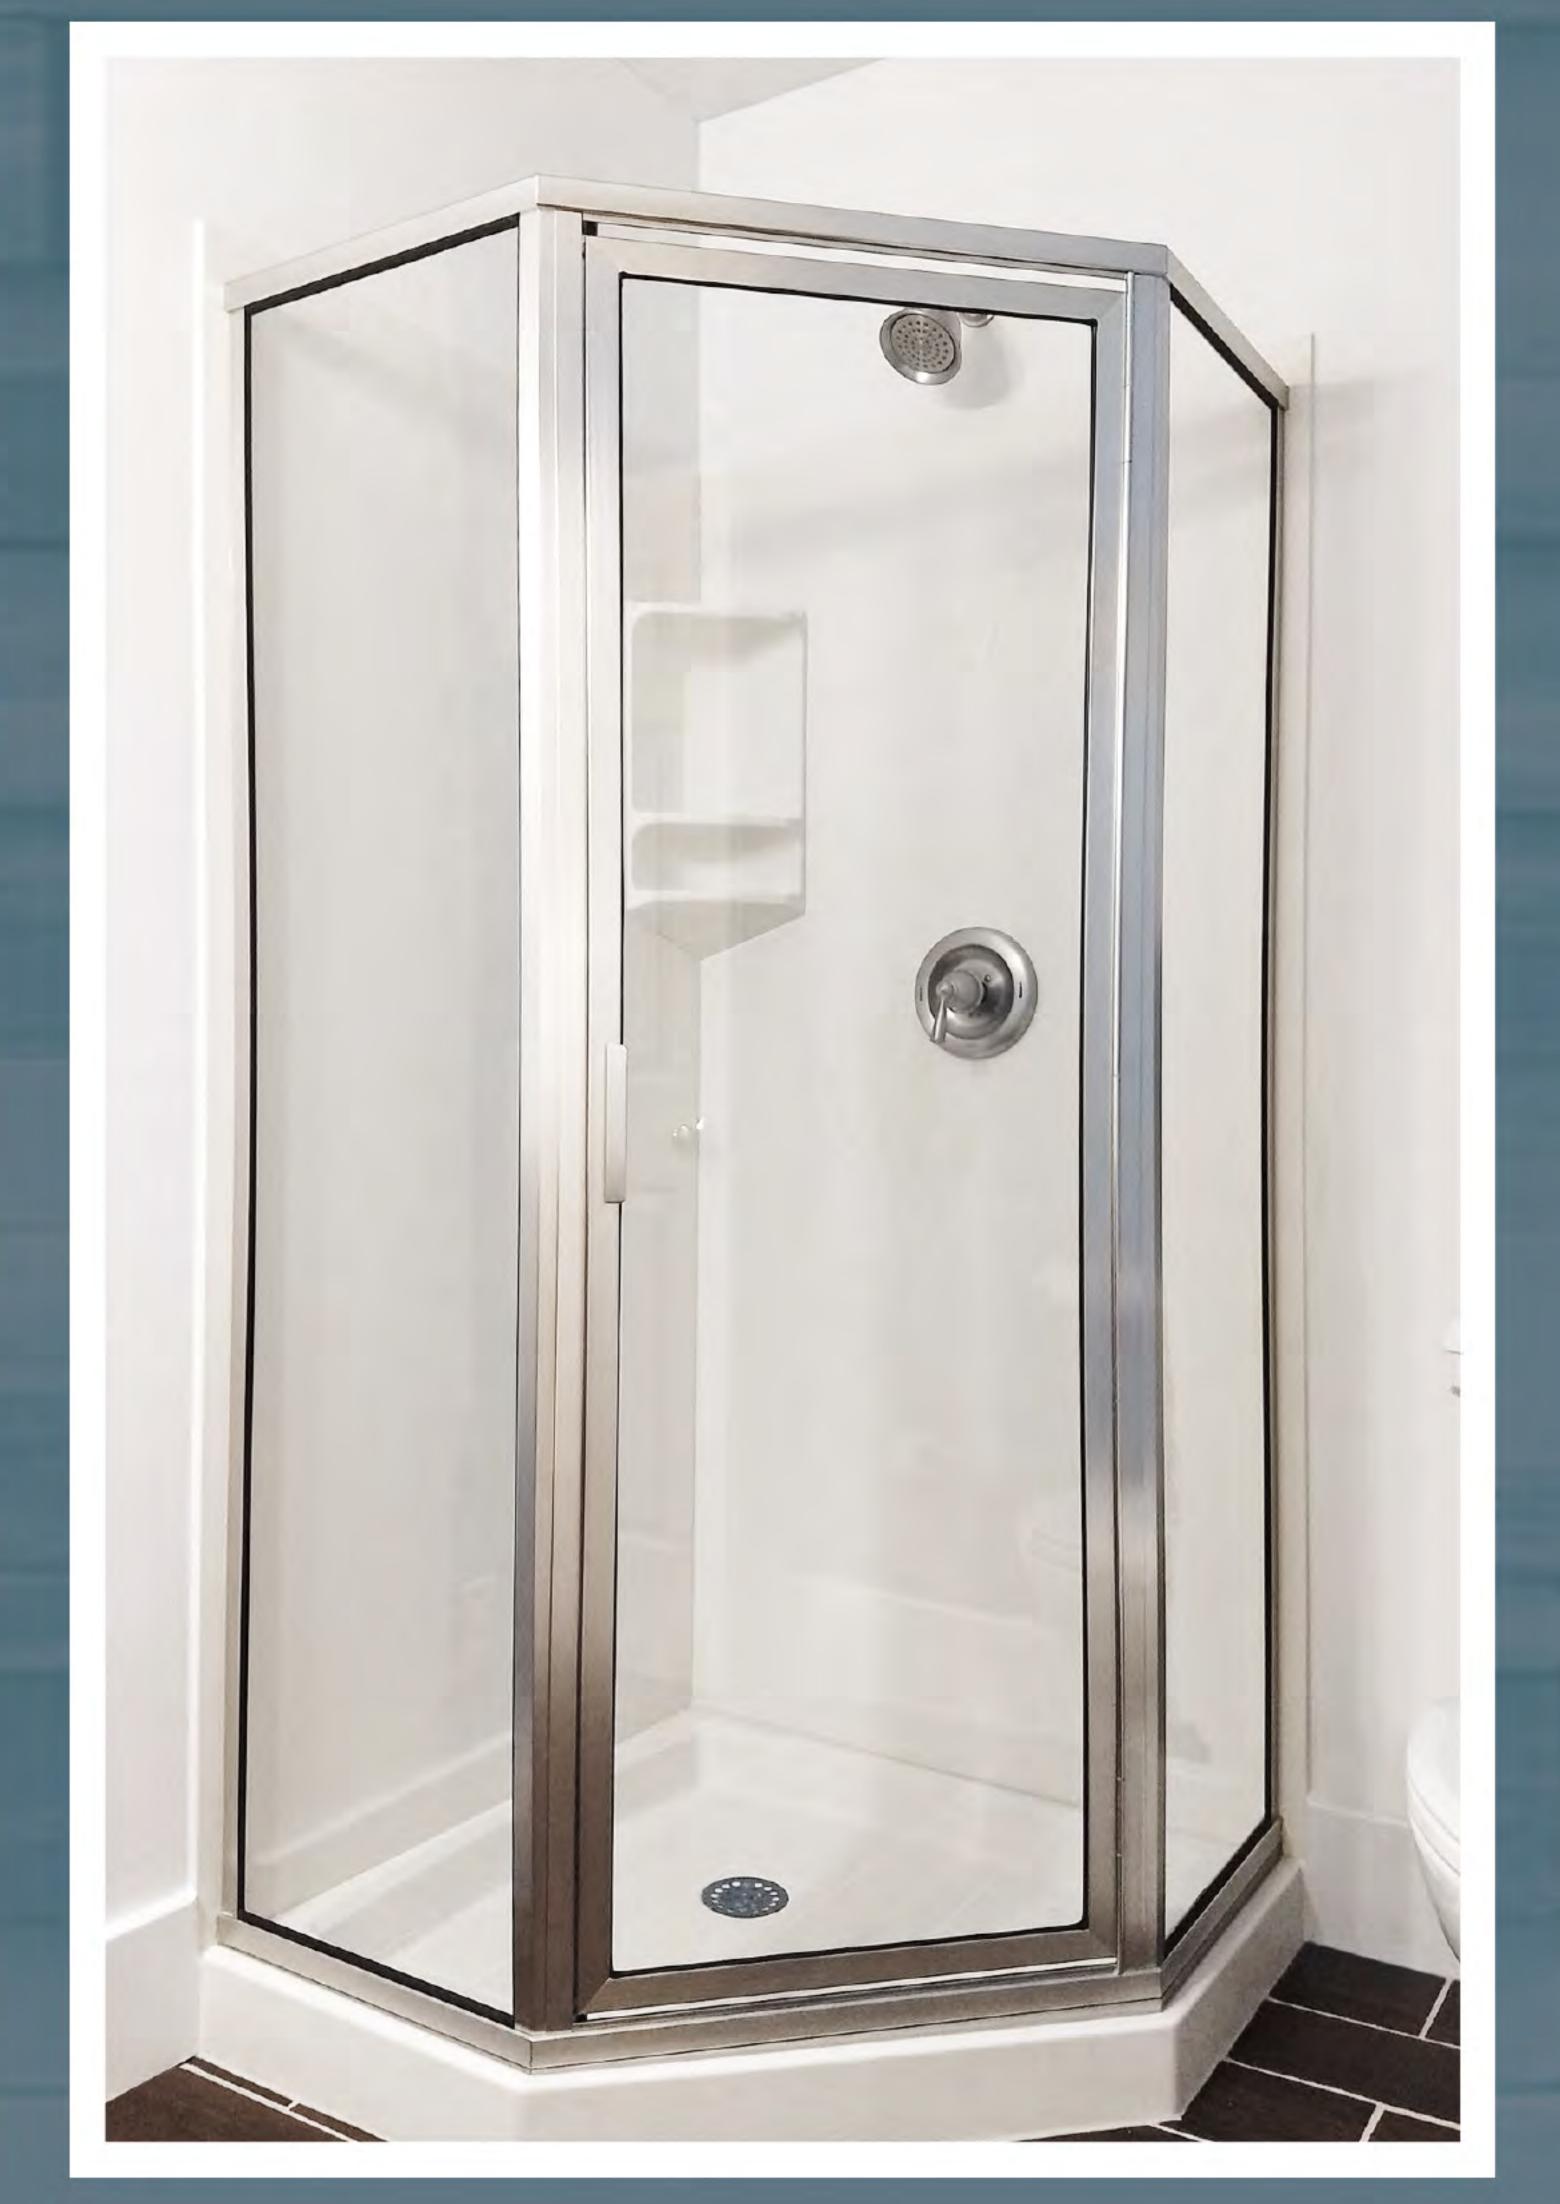

### FULLY FRAMED ENCLOSURE

## ELITE SLIDER SERIES

SEMI-FRAMELESS ENCLOSURE

Splendor's Premier Series has a classic but highly functional contemporary look. This fully framed unit provides affordability and multiple design options. The Premier is available in fourteen glass types and four metal finishes; Matte Black, Brushed Nickel, Chrome, and Satin Chrome.

The bottom unit features a reversible header and glass framed rails that give a different look with minimal effort. The curb of this unit has a simple design that is easy to keep clean and fantastic at moving water to the inside of the fixture.