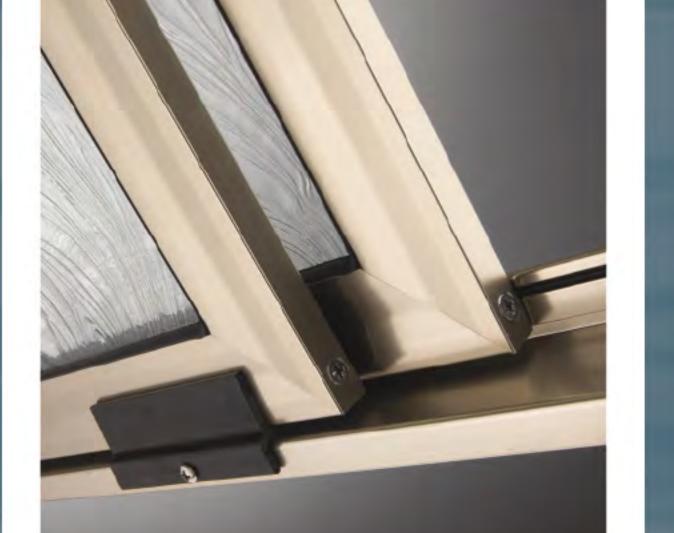

### TOWEL BAR BRACKET OPTIONS

The panels come standard with towel bars, but can be accessorized with the hardware of your choice - from traditional to contemporary design options. This slider is available in fourteen different glass types and five hardware finishes; Chrome, Brushed Nickel, Matte Black, Brushed Bronze, and Brushed Satin Brass.

The Elite Series Sliding door is ideal for the upscale bathroom equipped with a full-sized shower or bath tub, but a limited amount of space.

The upgraded 3/8" glass doors roll smoothly past one another on sturdy bearings that are mounted to a through glass hanger bracket. This creates a high end feel and the ability to create a taller shower enclosure than traditional standard units.